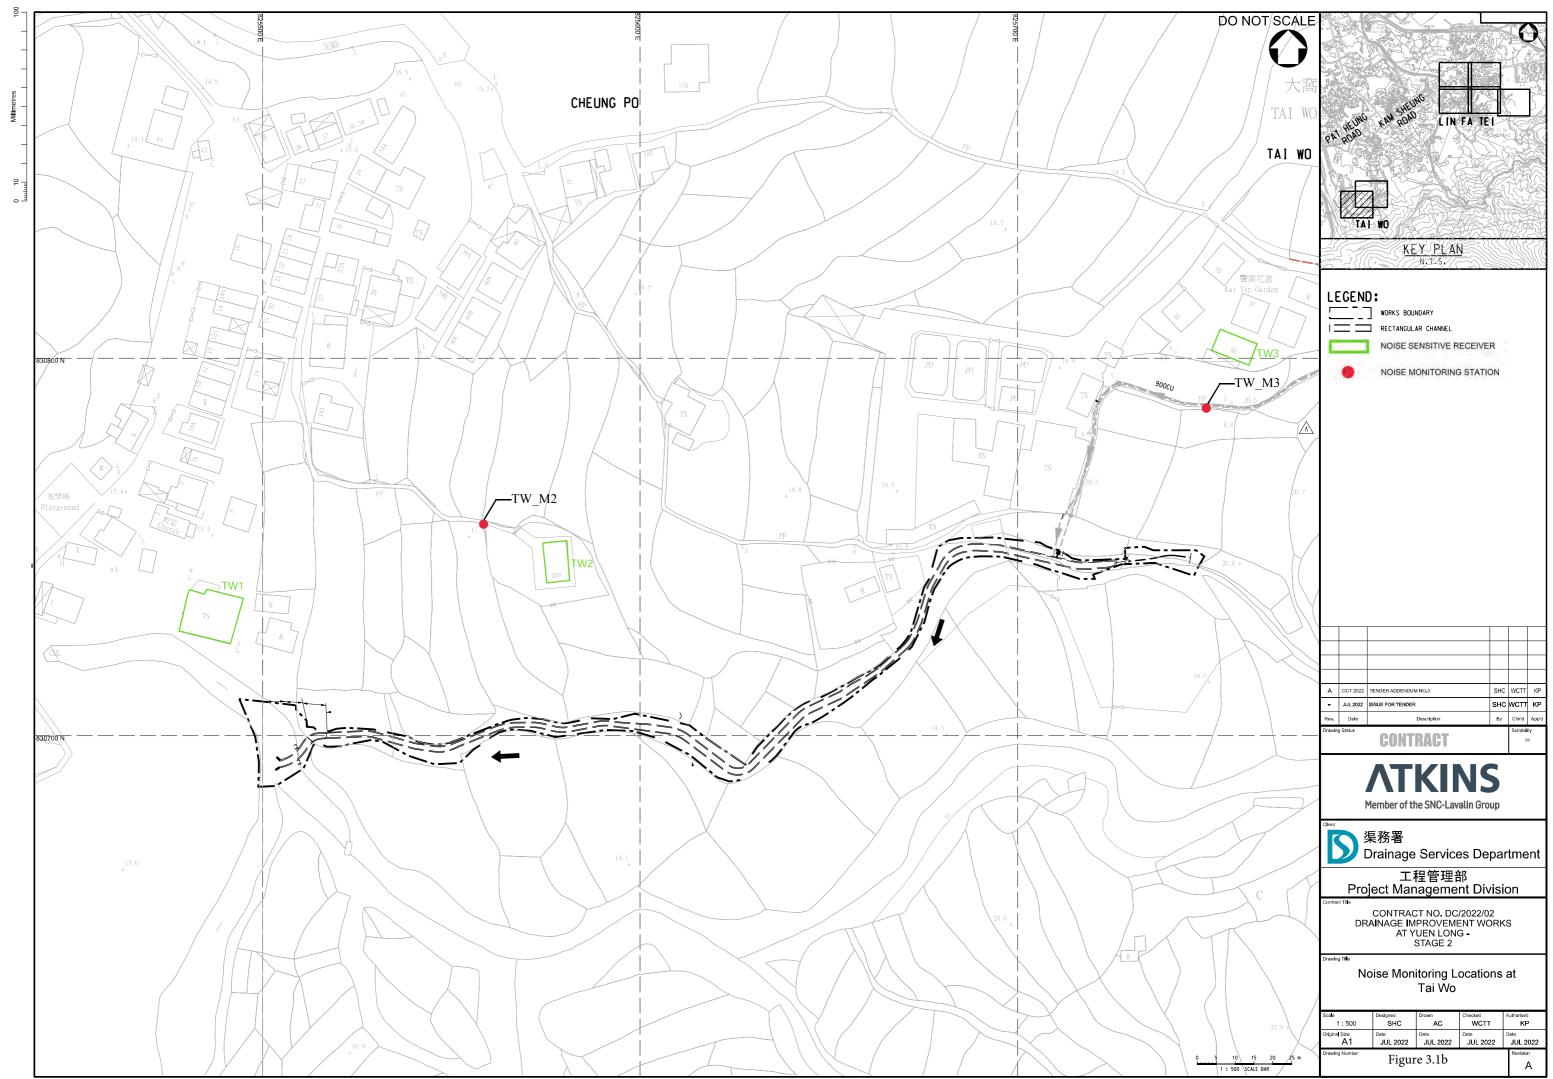

### 2.2 Monitoring Location

2.2.1 Impact water quality monitoring was conducted at 8 monitoring stations which is summarized in **Table 2.1**. The location of water quality monitoring stations is shown in **Figure 2.1a** to **Figure 2.1d**.

| Stream | Monitoring         | Coordinates (HK Grid) |          | Remarks                              |
|--------|--------------------|-----------------------|----------|--------------------------------------|
| Stream | ID                 | Easting               | Northing | Remarks                              |
|        | C1A <sup>(1)</sup> | 821702                | 831945   | Alternative Impact Monitoring Point  |
| SSNV   | C2                 | 822459                | 831470   | Control Monitoring Point             |
|        | C3A (2)            | 822413                | 831284   | Alternative Control Monitoring Point |
| тw     | C4 <sup>(3)</sup>  | 825497                | 830664   | Control Monitoring Point             |
|        | C5 <sup>(3)</sup>  | 825486                | 830716   | Impact Monitoring Point              |
|        | C6                 | 827232                | 831713   | Control Monitoring Point             |
| LFT _  | C7A <sup>(4)</sup> | 826865                | 832115   | Alternative Control Monitoring Point |
|        | C8                 | 826513                | 832075   | Impact Monitoring Point              |
| ЦС     | C9                 | 828304                | 835029   | Control Monitoring Point             |
| HC     | C10                | 827919                | 834271   | Impact Monitoring Point              |

#### Table 2.1 Summary of Impact Water Quality Monitoring Stations

Notes:

- (1) At Station C1, access to safe sampling of water is not feasible due to steep banks on both sides of the stream channel. An alternative monitoring location is proposed at Station C1A, which is about 250 m along the same stream channel downstream of Station C1 and is accessible for safe water sampling.
- (2) During the first day of baseline monitoring at Station C3, shallow water was observed, and the ET could not sample enough water for monitoring. As agreed by the ER, the Contractor, and the IEC, a new sampling location, Station C3A, was identified at about 130 m upstream and was accessible for water sampling.
- (3) Construction works at Tai Wo are only allowed during dry season (i.e. October to March) in accordance with Condition 3.2 of EP No.: EP-596/2021. Thus, the impact water quality monitoring at Tai Wo was temporarily suspended during the reporting period.
- (4) For Station C7, the location is not close to the nearest, revised works boundary (about 200 m away). An alternative monitoring location is proposed at Station C7A, which is about 23 m upstream of the nearest, revised works boundary.

#### **Reporting Changes**

- A10. Construction works at Tai Wo are only allowed during dry season (i.e. October to March) in accordance with Condition 3.2 of EP No.: EP-596/2021. Thus, the construction EM&A programme at Tai Wo, including impact water quality monitoring, impact noise monitoring and weekly inspection, are temporarily suspended during the reporting period.
- A11. The noise monitoring at LFT\_M7 have been suspended since 27 March 2024 due to the objection from property management office for providing access to designated monitoring location. The property management office formally refused our application of access right LFT\_M7 on 29 May 2024. An alternative monitoring location LFT\_M6 was proposed to replace LFT\_M7 and agreed with the ER and the IEC on 29 May 2024 and 4 June 2024 respectively, impact noise monitoring was thus carried out at LFT\_M6 from 4 June 2024 onward.
- A12. The schedule impact water quality monitoring on 1 June 2024 was cancelled due to adverse weather.