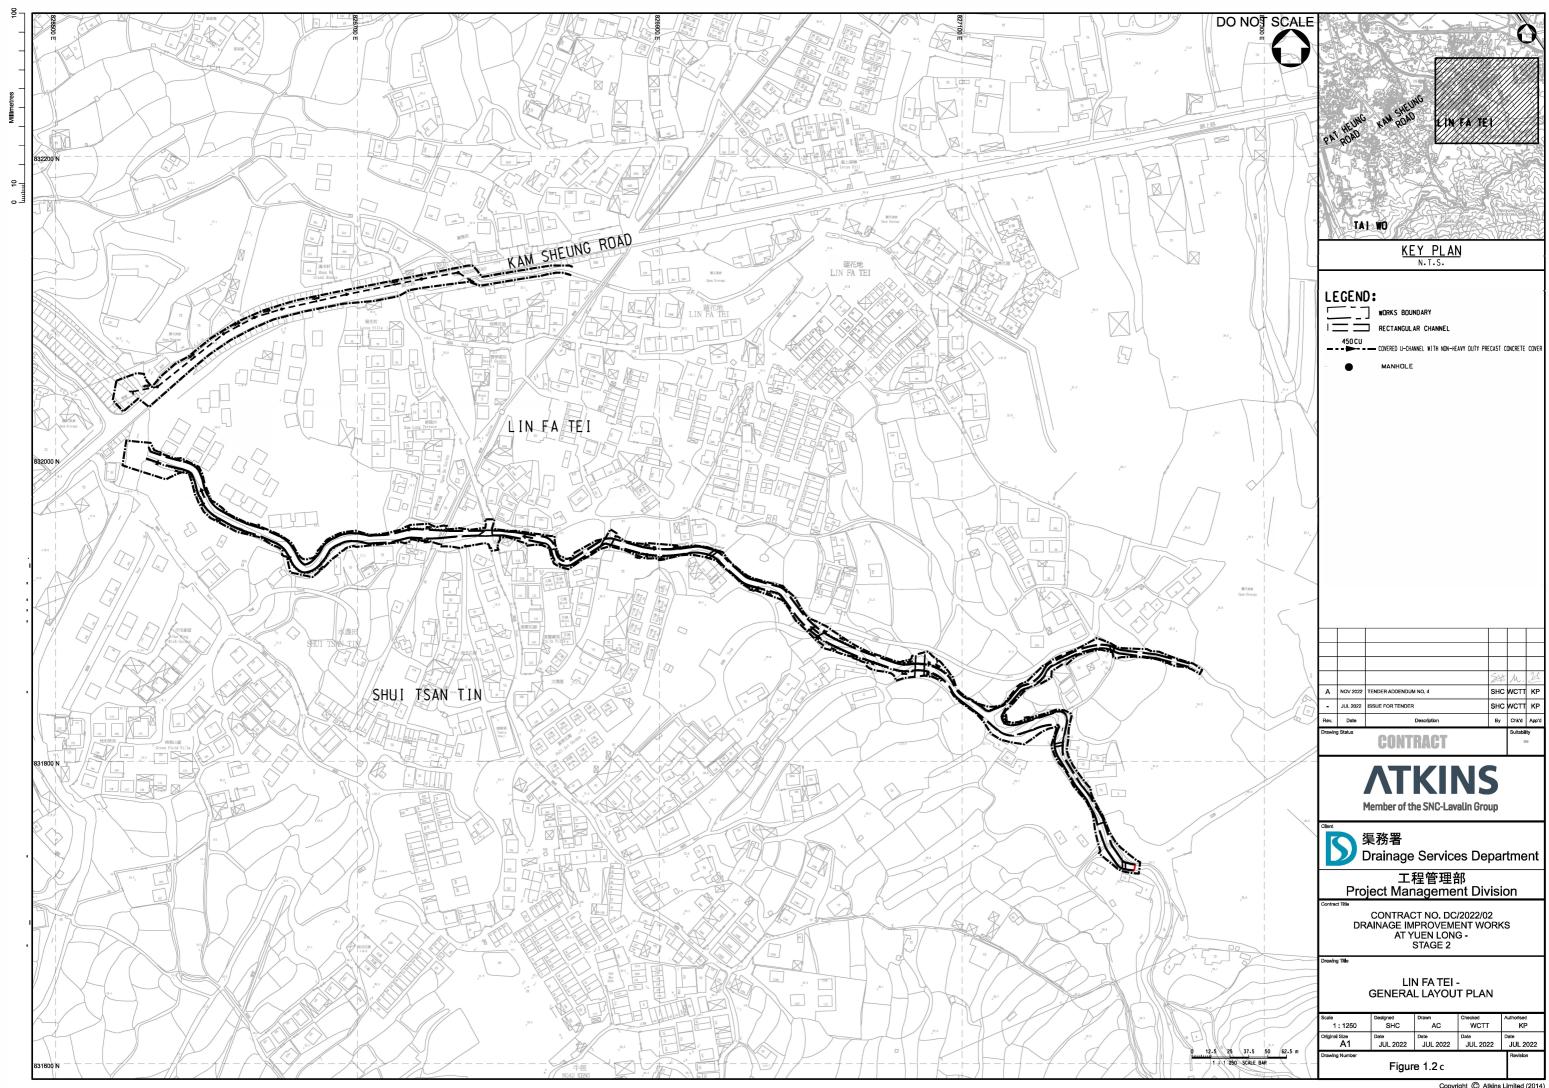

### **1.2 Construction Works Programme**

1.2.1 The construction programme and the location plan of the Project are shown in **Appendix 1.1** and **Figure 1.1** respectively. The locations of the proposed drainage improvement works at the four villages are presented in **Figures 1.2a** to **Figures 1.2d**.

### 2.2 Monitoring Location

2.2.1 Impact water quality monitoring was conducted at 8 monitoring stations which is summarized in **Table 2.1**. The location of water quality monitoring stations is shown in **Figure 2.1a** to **Figure 2.1d**.