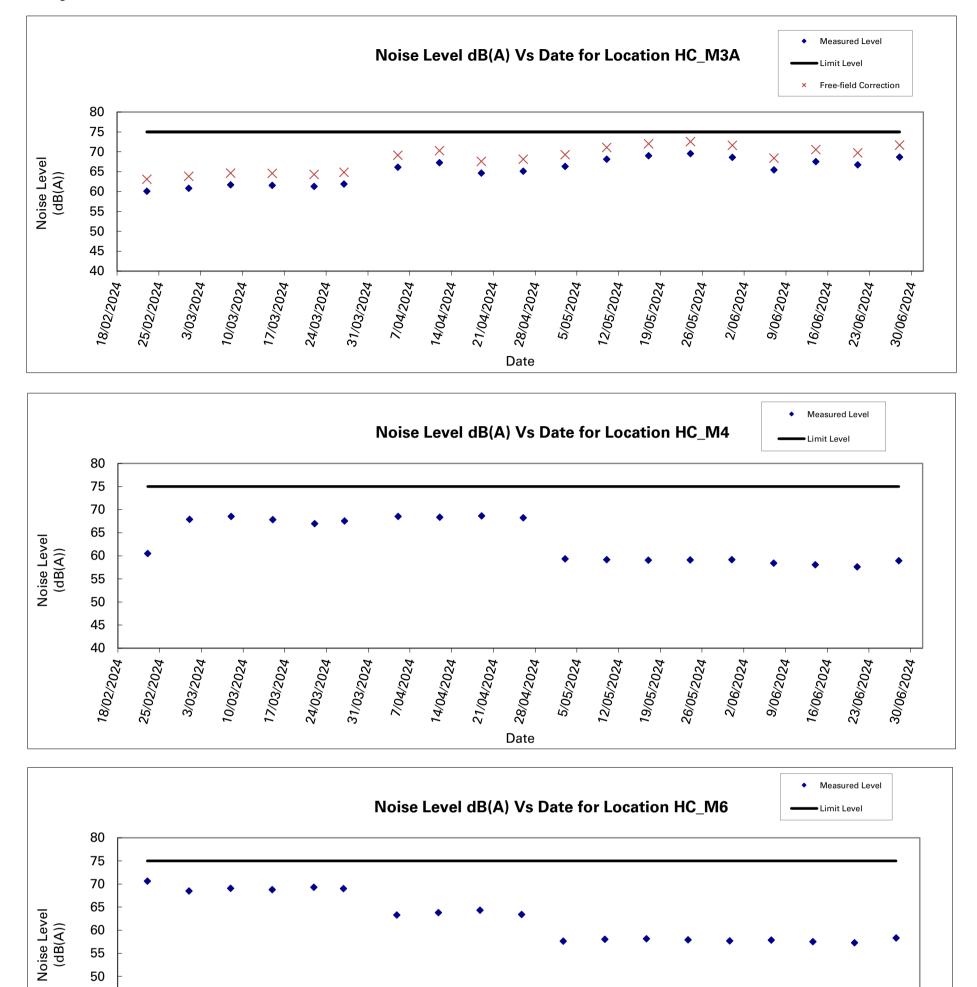

#### <u>Noise</u>

A7. No Action Level or Limit Level exceedance was recorded for construction noise monitoring in the reporting period.

#### **Reporting Changes**

- A10. Construction works at Tai Wo are only allowed during dry season (i.e. October to March) in accordance with Condition 3.2 of EP No.: EP-596/2021. Thus, the construction EM&A programme at Tai Wo, including impact water quality monitoring, impact noise monitoring and weekly inspection, are temporarily suspended during the reporting period.
- A11. The noise monitoring at LFT\_M7 have been suspended since 27 March 2024 due to the objection from property management office for providing access to designated monitoring location. The property management office formally refused our application of access right LFT\_M7 on 29 May 2024. An alternative monitoring location LFT\_M6 was proposed to replace LFT\_M7 and agreed with the ER and the IEC on 29 May 2024 and 4 June 2024 respectively, impact noise monitoring was thus carried out at LFT\_M6 from 4 June 2024 onward.
- A12. The schedule impact water quality monitoring on 1 June 2024 was cancelled due to adverse weather.