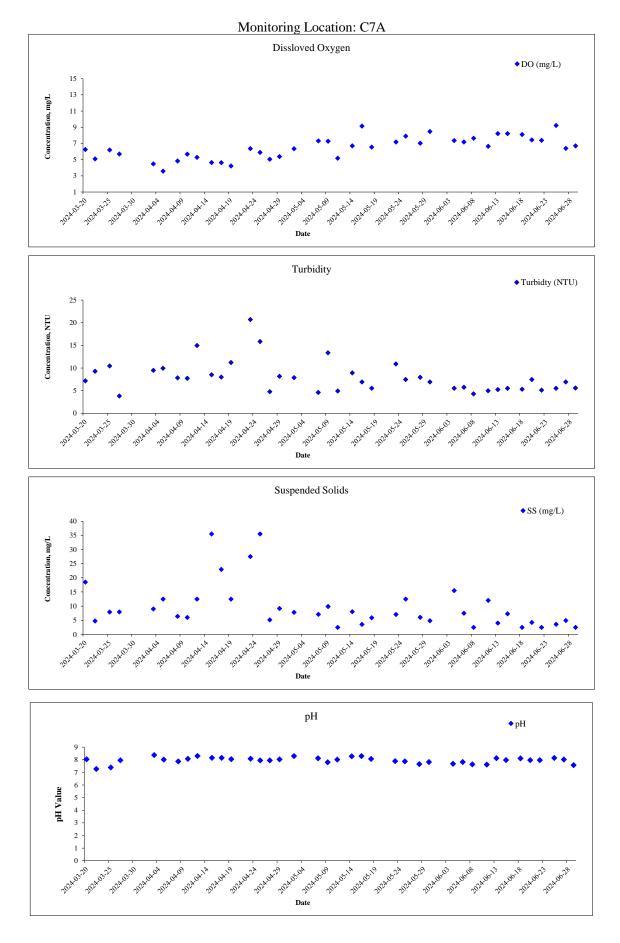

### 2.2 Monitoring Location

2.2.1 Impact water quality monitoring was conducted at 8 monitoring stations which is summarized in **Table 2.1**. The location of water quality monitoring stations is shown in **Figure 2.1a** to **Figure 2.1d**.

| Stream | Monitoring         | Coordinates (HK Grid) |          | Remarks                              |
|--------|--------------------|-----------------------|----------|--------------------------------------|
| Stream | ID                 | Easting               | Northing | Remarks                              |
|        | C1A <sup>(1)</sup> | 821702                | 831945   | Alternative Impact Monitoring Point  |
| SSNV   | C2                 | 822459                | 831470   | Control Monitoring Point             |
|        | C3A (2)            | 822413                | 831284   | Alternative Control Monitoring Point |
| тw     | C4 <sup>(3)</sup>  | 825497                | 830664   | Control Monitoring Point             |
|        | C5 <sup>(3)</sup>  | 825486                | 830716   | Impact Monitoring Point              |
|        | C6                 | 827232                | 831713   | Control Monitoring Point             |
| LFT _  | C7A <sup>(4)</sup> | 826865                | 832115   | Alternative Control Monitoring Point |
|        | C8                 | 826513                | 832075   | Impact Monitoring Point              |
| ЦС     | C9                 | 828304                | 835029   | Control Monitoring Point             |
| HC     | C10                | 827919                | 834271   | Impact Monitoring Point              |

#### Table 2.1 Summary of Impact Water Quality Monitoring Stations

Notes:

- (1) At Station C1, access to safe sampling of water is not feasible due to steep banks on both sides of the stream channel. An alternative monitoring location is proposed at Station C1A, which is about 250 m along the same stream channel downstream of Station C1 and is accessible for safe water sampling.
- (2) During the first day of baseline monitoring at Station C3, shallow water was observed, and the ET could not sample enough water for monitoring. As agreed by the ER, the Contractor, and the IEC, a new sampling location, Station C3A, was identified at about 130 m upstream and was accessible for water sampling.
- (3) Construction works at Tai Wo are only allowed during dry season (i.e. October to March) in accordance with Condition 3.2 of EP No.: EP-596/2021. Thus, the impact water quality monitoring at Tai Wo was temporarily suspended during the reporting period.
- (4) For Station C7, the location is not close to the nearest, revised works boundary (about 200 m away). An alternative monitoring location is proposed at Station C7A, which is about 23 m upstream of the nearest, revised works boundary.