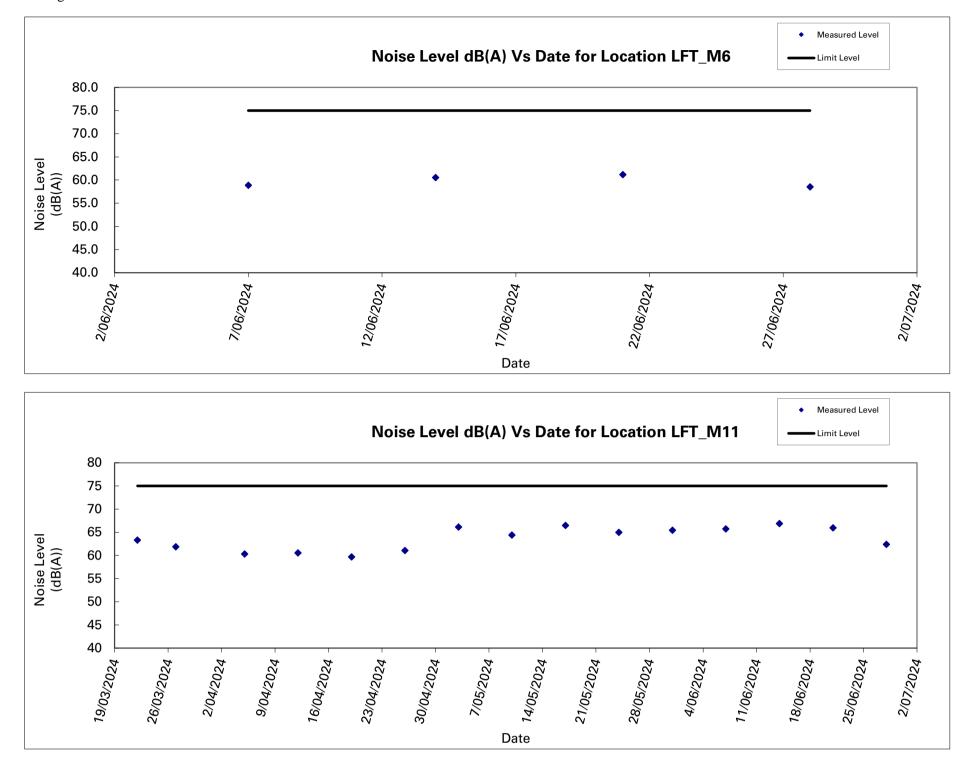

#### **Reporting Changes**

- A10. Construction works at Tai Wo are only allowed during dry season (i.e. October to March) in accordance with Condition 3.2 of EP No.: EP-596/2021. Thus, the construction EM&A programme at Tai Wo, including impact water quality monitoring, impact noise monitoring and weekly inspection, are temporarily suspended during the reporting period.
- A11. The noise monitoring at LFT\_M7 have been suspended since 27 March 2024 due to the objection from property management office for providing access to designated monitoring location. The property management office formally refused our application of access right LFT\_M7 on 29 May 2024. An alternative monitoring location LFT\_M6 was proposed to replace LFT\_M7 and agreed with the ER and the IEC on 29 May 2024 and 4 June 2024 respectively, impact noise monitoring was thus carried out at LFT\_M6 from 4 June 2024 onward.
- A12. The schedule impact water quality monitoring on 1 June 2024 was cancelled due to adverse weather.

1.5.2 The status for all environmental aspects is presented in **Table 1.3**.

1.5.3 The EM&A programme has been implemented in accordance with the recommendations presented in the approved EIA Report and the approved EM&A Manual. A summary of implementation status of the environmental mitigation measures for the construction phase of the Project during the reporting period is provided in **Appendix 1.3**.

#### Table 1.3 Summary of Status for Key Environmental Aspects under the Approved EM&A Manual

| Manual                                            |                                                                                                                                                                                                                                                                                                                                                                                                                                                                                                                                                                                                                                                                                                                                                                                                                                                                                                                                                                                                                                                                                                                                                                                                                                                                                                               |  |  |  |  |
|---------------------------------------------------|---------------------------------------------------------------------------------------------------------------------------------------------------------------------------------------------------------------------------------------------------------------------------------------------------------------------------------------------------------------------------------------------------------------------------------------------------------------------------------------------------------------------------------------------------------------------------------------------------------------------------------------------------------------------------------------------------------------------------------------------------------------------------------------------------------------------------------------------------------------------------------------------------------------------------------------------------------------------------------------------------------------------------------------------------------------------------------------------------------------------------------------------------------------------------------------------------------------------------------------------------------------------------------------------------------------|--|--|--|--|
| Parameters                                        | Status                                                                                                                                                                                                                                                                                                                                                                                                                                                                                                                                                                                                                                                                                                                                                                                                                                                                                                                                                                                                                                                                                                                                                                                                                                                                                                        |  |  |  |  |
| Water Quality                                     |                                                                                                                                                                                                                                                                                                                                                                                                                                                                                                                                                                                                                                                                                                                                                                                                                                                                                                                                                                                                                                                                                                                                                                                                                                                                                                               |  |  |  |  |
| Baseline Monitoring under<br>Approved EM&A Manual | The baseline water quality monitoring results have been reported in Baseline Monitoring Report and submitted to EPD under EP Condition 4.3.                                                                                                                                                                                                                                                                                                                                                                                                                                                                                                                                                                                                                                                                                                                                                                                                                                                                                                                                                                                                                                                                                                                                                                   |  |  |  |  |
| Impact Monitoring                                 | The regular impact water quality monitoring was commenced at Ha<br>Che on 21 February 2024. Since construction works were<br>commenced at Lin Fa Tei and Tai Wo on 20 March 2024, impact<br>water quality monitoring at Lin Fa Tei (i.e. C6, C7A and C8) and Tai<br>Wo (i.e. C4 and C5) were started 20 March 2024. Impact water<br>quality monitoring at Sung Shan New Village (i.e. C1A, C2 and C3A)<br>was commenced on 17 April 2024 since the construction work at<br>Sung Shan New Village was begun on 16 April 2024. Construction<br>works at Tai Wo are only allowed during dry season (i.e. October to<br>March) in accordance with Condition 3.2 of EP No. EP-596/2021.<br>Thus, the impact water quality monitoring at Tai Wo is temporarily<br>suspended during the reporting period.                                                                                                                                                                                                                                                                                                                                                                                                                                                                                                            |  |  |  |  |
| Noise                                             |                                                                                                                                                                                                                                                                                                                                                                                                                                                                                                                                                                                                                                                                                                                                                                                                                                                                                                                                                                                                                                                                                                                                                                                                                                                                                                               |  |  |  |  |
| Baseline Monitoring                               | Up to the end of the reporting period, the baseline noise monitoring results for Ha Che have been reported in the Baseline Monitoring Report and submitted to the EPD under EP Condition 4.3. Baseline noise monitoring results for Tai Wo, Lin Fa Tei, and Sung Shan New Village will be further updated in the Baseline Monitoring Report and submitted to the EPD.                                                                                                                                                                                                                                                                                                                                                                                                                                                                                                                                                                                                                                                                                                                                                                                                                                                                                                                                         |  |  |  |  |
| Impact Monitoring                                 | The weekly impact noise monitoring was commenced at Ha Che on 23 February 2024. Since construction works were commenced at Lin Fa Tei and Tai Wo on 20 March 2024, impact noise monitoring at Lin Fa Tei (i.e. LFT_M1, LFT_M3A, LFT_M7 and LFT_M11) and Tai Wo (i.e. TW_M2 and TW_M3) were started 20 March 2024. Impact noise monitoring at Sung Shan New Village (i.e. SSNV_M2, SSNV_M3 and SSNV_M6) was commenced on 19 April 2024 since the construction work at Sung Shan New Village was begun on 16 April 2024. Construction works at Tai Wo are only allowed during dry season (i.e. October to March) in accordance with Condition 3.2 of EP No.: EP-596/2021. Thus, the impact noise monitoring at Tai Wo is temporarily suspended during the reporting period. The noise monitoring at LFT_M7 have been suspended since 27 March 2024 due to the objection from property management office for providing access to designated monitoring location. The property management office formally refused our application of access right LFT_M7 on 29 May 2024. An alternative monitoring location LFT_M6 was proposed to replace LFT_M7 and agreed with the ER and the IEC on 29 May 2024 and 4 June 2024 respectively, impact noise monitoring was thus carried out at LFT_M6 from 4 June 2024 onward. |  |  |  |  |
| Ecology                                           |                                                                                                                                                                                                                                                                                                                                                                                                                                                                                                                                                                                                                                                                                                                                                                                                                                                                                                                                                                                                                                                                                                                                                                                                                                                                                                               |  |  |  |  |
| Freshwater Crab<br>Translocation Plan (FCTP)      | The EPD had no further comment on the submitted FCTP on 9<br>February 2024. Pre-construction survey at Ha Che was carried out<br>between 5 and 7 February 2024. Pre-construction survey at Lin Fa<br>Tei was carried out between 11 and 13 March 2024.                                                                                                                                                                                                                                                                                                                                                                                                                                                                                                                                                                                                                                                                                                                                                                                                                                                                                                                                                                                                                                                        |  |  |  |  |