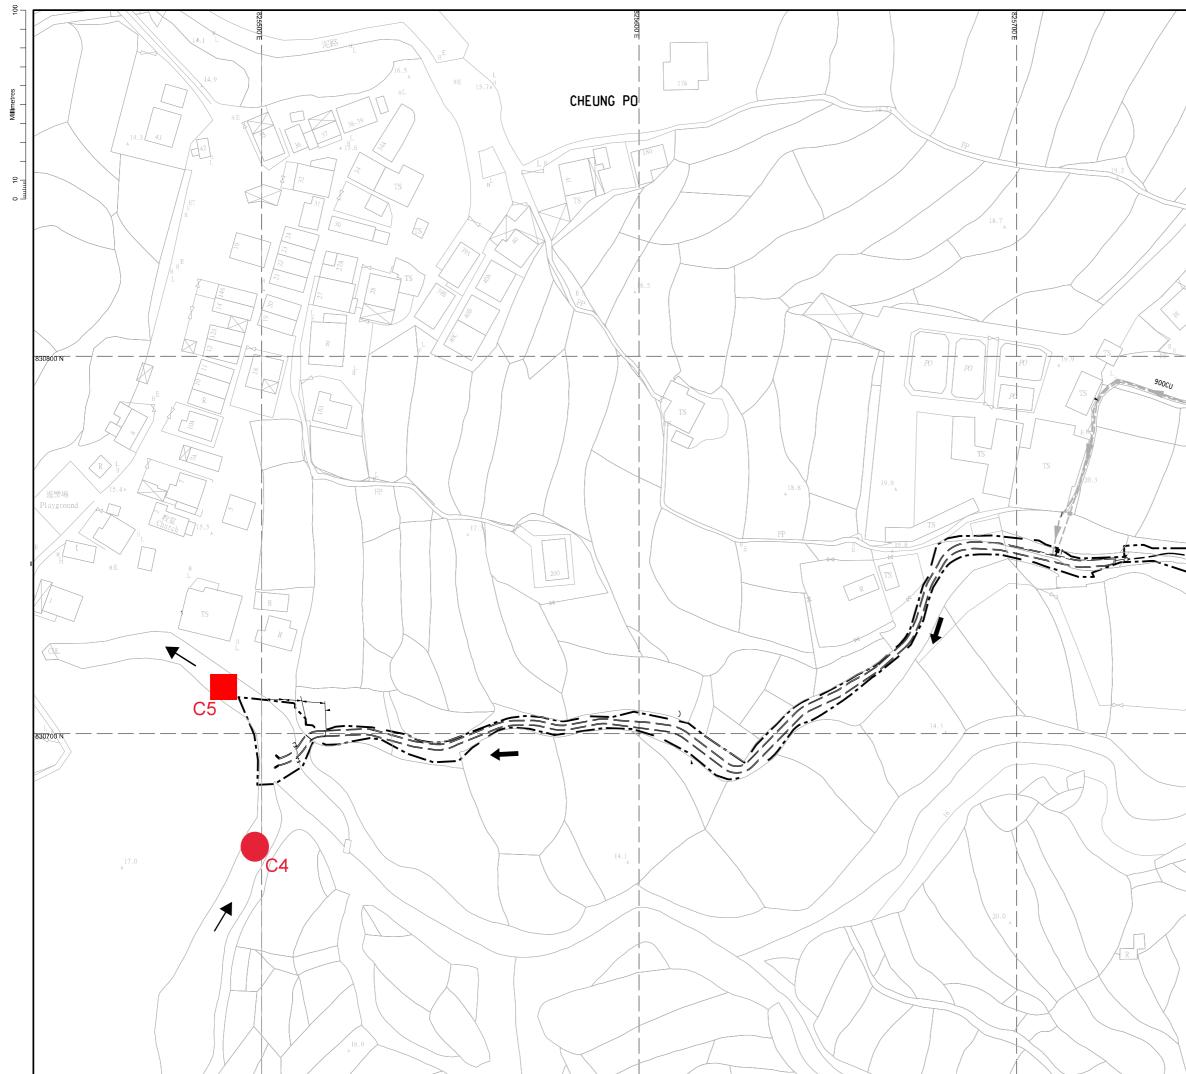

### 2.2 Monitoring Location

2.2.1 Impact water quality monitoring was conducted at 8 monitoring stations which is summarized in **Table 2.1**. The location of water quality monitoring stations is shown in **Figure 2.1a** to **Figure 2.1d**.

| Stream | Monitoring         | Coordinates (HK Grid) |          | Remarks                              |
|--------|--------------------|-----------------------|----------|--------------------------------------|
| Stream | ID                 | Easting               | Northing | Remarks                              |
|        | C1A <sup>(1)</sup> | 821702                | 831945   | Alternative Impact Monitoring Point  |
| SSNV   | C2                 | 822459                | 831470   | Control Monitoring Point             |
|        | C3A (2)            | 822413                | 831284   | Alternative Control Monitoring Point |
| тw     | C4 <sup>(3)</sup>  | 825497                | 830664   | Control Monitoring Point             |
|        | C5 <sup>(3)</sup>  | 825486                | 830716   | Impact Monitoring Point              |
|        | C6                 | 827232                | 831713   | Control Monitoring Point             |
| LFT _  | C7A <sup>(4)</sup> | 826865                | 832115   | Alternative Control Monitoring Point |
|        | C8                 | 826513                | 832075   | Impact Monitoring Point              |
| ЦС     | C9                 | 828304                | 835029   | Control Monitoring Point             |
| HC     | C10                | 827919                | 834271   | Impact Monitoring Point              |

#### Table 2.1 Summary of Impact Water Quality Monitoring Stations

Notes:

- (1) At Station C1, access to safe sampling of water is not feasible due to steep banks on both sides of the stream channel. An alternative monitoring location is proposed at Station C1A, which is about 250 m along the same stream channel downstream of Station C1 and is accessible for safe water sampling.
- (2) During the first day of baseline monitoring at Station C3, shallow water was observed, and the ET could not sample enough water for monitoring. As agreed by the ER, the Contractor, and the IEC, a new sampling location, Station C3A, was identified at about 130 m upstream and was accessible for water sampling.
- (3) Construction works at Tai Wo are only allowed during dry season (i.e. October to March) in accordance with Condition 3.2 of EP No.: EP-596/2021. Thus, the impact water quality monitoring at Tai Wo was temporarily suspended during the reporting period.
- (4) For Station C7, the location is not close to the nearest, revised works boundary (about 200 m away). An alternative monitoring location is proposed at Station C7A, which is about 23 m upstream of the nearest, revised works boundary.