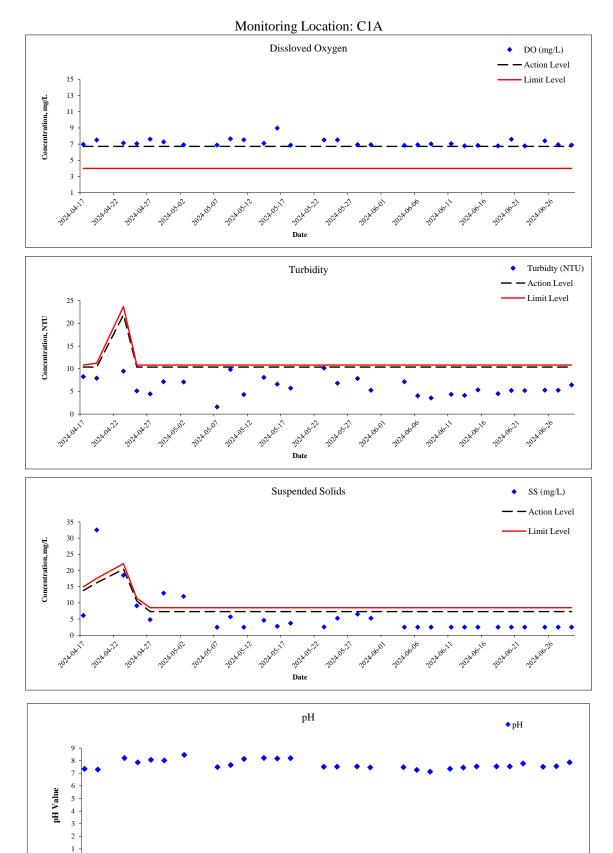

### 2.2 Monitoring Location

2.2.1 Impact water quality monitoring was conducted at 8 monitoring stations which is summarized in **Table 2.1**. The location of water quality monitoring stations is shown in **Figure 2.1a** to **Figure 2.1d**.

| Stream | Monitoring         | Coordinates (HK Grid) |          | Remarks                              |
|--------|--------------------|-----------------------|----------|--------------------------------------|
| Stream | ID                 | Easting               | Northing | Remarks                              |
|        | C1A <sup>(1)</sup> | 821702                | 831945   | Alternative Impact Monitoring Point  |
| SSNV   | C2                 | 822459                | 831470   | Control Monitoring Point             |
|        | C3A (2)            | 822413                | 831284   | Alternative Control Monitoring Point |
| тw     | C4 <sup>(3)</sup>  | 825497                | 830664   | Control Monitoring Point             |
|        | C5 <sup>(3)</sup>  | 825486                | 830716   | Impact Monitoring Point              |
|        | C6                 | 827232                | 831713   | Control Monitoring Point             |
| LFT _  | C7A <sup>(4)</sup> | 826865                | 832115   | Alternative Control Monitoring Point |
|        | C8                 | 826513                | 832075   | Impact Monitoring Point              |
| ЦС     | C9                 | 828304                | 835029   | Control Monitoring Point             |
| HC     | C10                | 827919                | 834271   | Impact Monitoring Point              |

#### Table 2.1 Summary of Impact Water Quality Monitoring Stations

Notes:

- (1) At Station C1, access to safe sampling of water is not feasible due to steep banks on both sides of the stream channel. An alternative monitoring location is proposed at Station C1A, which is about 250 m along the same stream channel downstream of Station C1 and is accessible for safe water sampling.
- (2) During the first day of baseline monitoring at Station C3, shallow water was observed, and the ET could not sample enough water for monitoring. As agreed by the ER, the Contractor, and the IEC, a new sampling location, Station C3A, was identified at about 130 m upstream and was accessible for water sampling.
- (3) Construction works at Tai Wo are only allowed during dry season (i.e. October to March) in accordance with Condition 3.2 of EP No.: EP-596/2021. Thus, the impact water quality monitoring at Tai Wo was temporarily suspended during the reporting period.
- (4) For Station C7, the location is not close to the nearest, revised works boundary (about 200 m away). An alternative monitoring location is proposed at Station C7A, which is about 23 m upstream of the nearest, revised works boundary.

#### Table 2.2 Parameters measured in the Impact Water Quality Monitoring

| Parameter                                                                                                       | Frequency        | Duration                          |
|-----------------------------------------------------------------------------------------------------------------|------------------|-----------------------------------|
| Dissolved oxygen (DO), temperature,<br>turbidity, salinity, pH, stream water depth<br>and suspended solids (SS) | 3 days in a week | Throughout the construction phase |