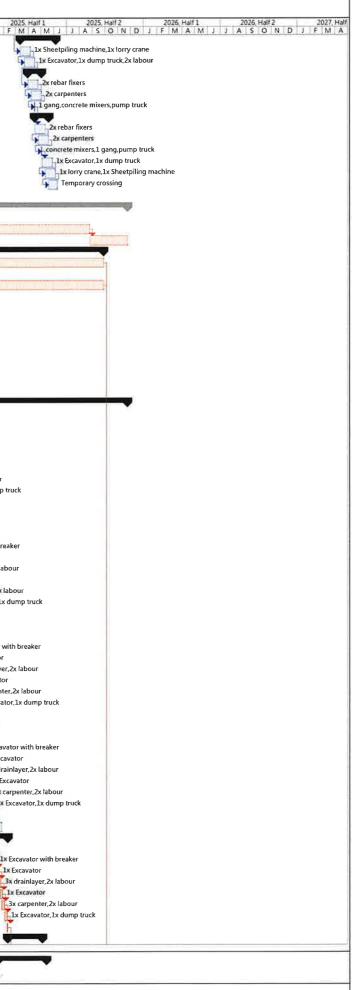

### **1.2 Construction Works Programme**

1.2.1 The construction programme and the location plan of the Project are shown in **Appendix 1.1** and **Figure 1.1** respectively. The locations of the proposed drainage improvement works at the four villages are presented in **Figures 1.2a** to **Figures 1.2d**.

# 1.4 Construction Works Programme and Construction Works Area

1.4.1 The construction works commenced on 20 February 2024. The construction works programme and the construction works area of the Project are shown in **Appendix 1.1** and **Figure 1.1** respectively. A summary of construction activities undertaken during this reporting period is presented below: