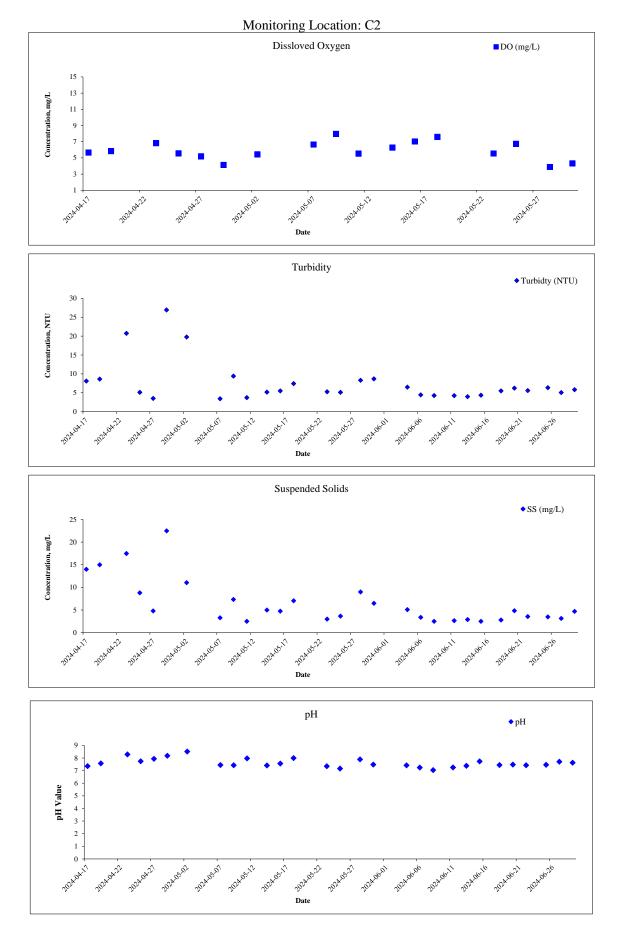

### 2.2 Monitoring Location

2.2.1 Impact water quality monitoring was conducted at 8 monitoring stations which is summarized in **Table 2.1**. The location of water quality monitoring stations is shown in **Figure 2.1a** to **Figure 2.1d**.

| Stream | Monitoring         | Coordinates (HK Grid) |          | Remarks                              |
|--------|--------------------|-----------------------|----------|--------------------------------------|
| Stream | ID                 | Easting               | Northing | Remarks                              |
|        | C1A <sup>(1)</sup> | 821702                | 831945   | Alternative Impact Monitoring Point  |
| SSNV   | C2                 | 822459                | 831470   | Control Monitoring Point             |
|        | C3A (2)            | 822413                | 831284   | Alternative Control Monitoring Point |
| тw     | C4 <sup>(3)</sup>  | 825497                | 830664   | Control Monitoring Point             |
|        | C5 <sup>(3)</sup>  | 825486                | 830716   | Impact Monitoring Point              |
|        | C6                 | 827232                | 831713   | Control Monitoring Point             |
| LFT _  | C7A <sup>(4)</sup> | 826865                | 832115   | Alternative Control Monitoring Point |
|        | C8                 | 826513                | 832075   | Impact Monitoring Point              |
| ЦС     | C9                 | 828304                | 835029   | Control Monitoring Point             |
| HC     | C10                | 827919                | 834271   | Impact Monitoring Point              |

#### Table 2.1 Summary of Impact Water Quality Monitoring Stations

Notes:

- (1) At Station C1, access to safe sampling of water is not feasible due to steep banks on both sides of the stream channel. An alternative monitoring location is proposed at Station C1A, which is about 250 m along the same stream channel downstream of Station C1 and is accessible for safe water sampling.
- (2) During the first day of baseline monitoring at Station C3, shallow water was observed, and the ET could not sample enough water for monitoring. As agreed by the ER, the Contractor, and the IEC, a new sampling location, Station C3A, was identified at about 130 m upstream and was accessible for water sampling.
- (3) Construction works at Tai Wo are only allowed during dry season (i.e. October to March) in accordance with Condition 3.2 of EP No.: EP-596/2021. Thus, the impact water quality monitoring at Tai Wo was temporarily suspended during the reporting period.
- (4) For Station C7, the location is not close to the nearest, revised works boundary (about 200 m away). An alternative monitoring location is proposed at Station C7A, which is about 23 m upstream of the nearest, revised works boundary.

#### Table 2.2 Parameters measured in the Impact Water Quality Monitoring

| Parameter                                                                                                       | Frequency        | Duration                          |
|-----------------------------------------------------------------------------------------------------------------|------------------|-----------------------------------|
| Dissolved oxygen (DO), temperature,<br>turbidity, salinity, pH, stream water depth<br>and suspended solids (SS) | 3 days in a week | Throughout the construction phase |