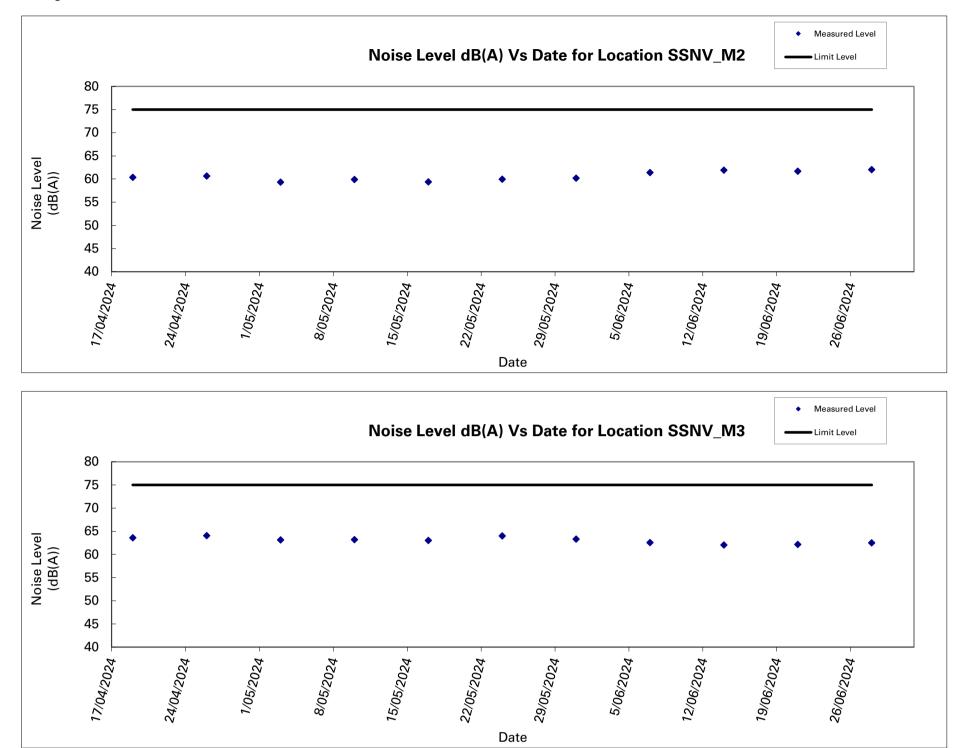

#### Table 1.3 Summary of Status for Key Environmental Aspects under the Approved EM&A Manual

| Manual                                            |                                                                                                                                                                                                                                                                                                                                                                                                                                                                                                                                                                                                                                                                                                                                                                                                                                                                                                                                                                                                                                                                                                                                                                                                                                                                                                               |  |  |  |  |
|---------------------------------------------------|---------------------------------------------------------------------------------------------------------------------------------------------------------------------------------------------------------------------------------------------------------------------------------------------------------------------------------------------------------------------------------------------------------------------------------------------------------------------------------------------------------------------------------------------------------------------------------------------------------------------------------------------------------------------------------------------------------------------------------------------------------------------------------------------------------------------------------------------------------------------------------------------------------------------------------------------------------------------------------------------------------------------------------------------------------------------------------------------------------------------------------------------------------------------------------------------------------------------------------------------------------------------------------------------------------------|--|--|--|--|
| Parameters                                        | Status                                                                                                                                                                                                                                                                                                                                                                                                                                                                                                                                                                                                                                                                                                                                                                                                                                                                                                                                                                                                                                                                                                                                                                                                                                                                                                        |  |  |  |  |
| Water Quality                                     |                                                                                                                                                                                                                                                                                                                                                                                                                                                                                                                                                                                                                                                                                                                                                                                                                                                                                                                                                                                                                                                                                                                                                                                                                                                                                                               |  |  |  |  |
| Baseline Monitoring under<br>Approved EM&A Manual | The baseline water quality monitoring results have been reported in Baseline Monitoring Report and submitted to EPD under EP Condition 4.3.                                                                                                                                                                                                                                                                                                                                                                                                                                                                                                                                                                                                                                                                                                                                                                                                                                                                                                                                                                                                                                                                                                                                                                   |  |  |  |  |
| Impact Monitoring                                 | The regular impact water quality monitoring was commenced at Ha<br>Che on 21 February 2024. Since construction works were<br>commenced at Lin Fa Tei and Tai Wo on 20 March 2024, impact<br>water quality monitoring at Lin Fa Tei (i.e. C6, C7A and C8) and Tai<br>Wo (i.e. C4 and C5) were started 20 March 2024. Impact water<br>quality monitoring at Sung Shan New Village (i.e. C1A, C2 and C3A)<br>was commenced on 17 April 2024 since the construction work at<br>Sung Shan New Village was begun on 16 April 2024. Construction<br>works at Tai Wo are only allowed during dry season (i.e. October to<br>March) in accordance with Condition 3.2 of EP No. EP-596/2021.<br>Thus, the impact water quality monitoring at Tai Wo is temporarily<br>suspended during the reporting period.                                                                                                                                                                                                                                                                                                                                                                                                                                                                                                            |  |  |  |  |
| Noise                                             |                                                                                                                                                                                                                                                                                                                                                                                                                                                                                                                                                                                                                                                                                                                                                                                                                                                                                                                                                                                                                                                                                                                                                                                                                                                                                                               |  |  |  |  |
| Baseline Monitoring                               | Up to the end of the reporting period, the baseline noise monitoring results for Ha Che have been reported in the Baseline Monitoring Report and submitted to the EPD under EP Condition 4.3. Baseline noise monitoring results for Tai Wo, Lin Fa Tei, and Sung Shan New Village will be further updated in the Baseline Monitoring Report and submitted to the EPD.                                                                                                                                                                                                                                                                                                                                                                                                                                                                                                                                                                                                                                                                                                                                                                                                                                                                                                                                         |  |  |  |  |
| Impact Monitoring                                 | The weekly impact noise monitoring was commenced at Ha Che on 23 February 2024. Since construction works were commenced at Lin Fa Tei and Tai Wo on 20 March 2024, impact noise monitoring at Lin Fa Tei (i.e. LFT_M1, LFT_M3A, LFT_M7 and LFT_M11) and Tai Wo (i.e. TW_M2 and TW_M3) were started 20 March 2024. Impact noise monitoring at Sung Shan New Village (i.e. SSNV_M2, SSNV_M3 and SSNV_M6) was commenced on 19 April 2024 since the construction work at Sung Shan New Village was begun on 16 April 2024. Construction works at Tai Wo are only allowed during dry season (i.e. October to March) in accordance with Condition 3.2 of EP No.: EP-596/2021. Thus, the impact noise monitoring at Tai Wo is temporarily suspended during the reporting period. The noise monitoring at LFT_M7 have been suspended since 27 March 2024 due to the objection from property management office for providing access to designated monitoring location. The property management office formally refused our application of access right LFT_M7 on 29 May 2024. An alternative monitoring location LFT_M6 was proposed to replace LFT_M7 and agreed with the ER and the IEC on 29 May 2024 and 4 June 2024 respectively, impact noise monitoring was thus carried out at LFT_M6 from 4 June 2024 onward. |  |  |  |  |
| Ecology                                           |                                                                                                                                                                                                                                                                                                                                                                                                                                                                                                                                                                                                                                                                                                                                                                                                                                                                                                                                                                                                                                                                                                                                                                                                                                                                                                               |  |  |  |  |
| Freshwater Crab<br>Translocation Plan (FCTP)      | The EPD had no further comment on the submitted FCTP on 9<br>February 2024. Pre-construction survey at Ha Che was carried out<br>between 5 and 7 February 2024. Pre-construction survey at Lin Fa<br>Tei was carried out between 11 and 13 March 2024.                                                                                                                                                                                                                                                                                                                                                                                                                                                                                                                                                                                                                                                                                                                                                                                                                                                                                                                                                                                                                                                        |  |  |  |  |