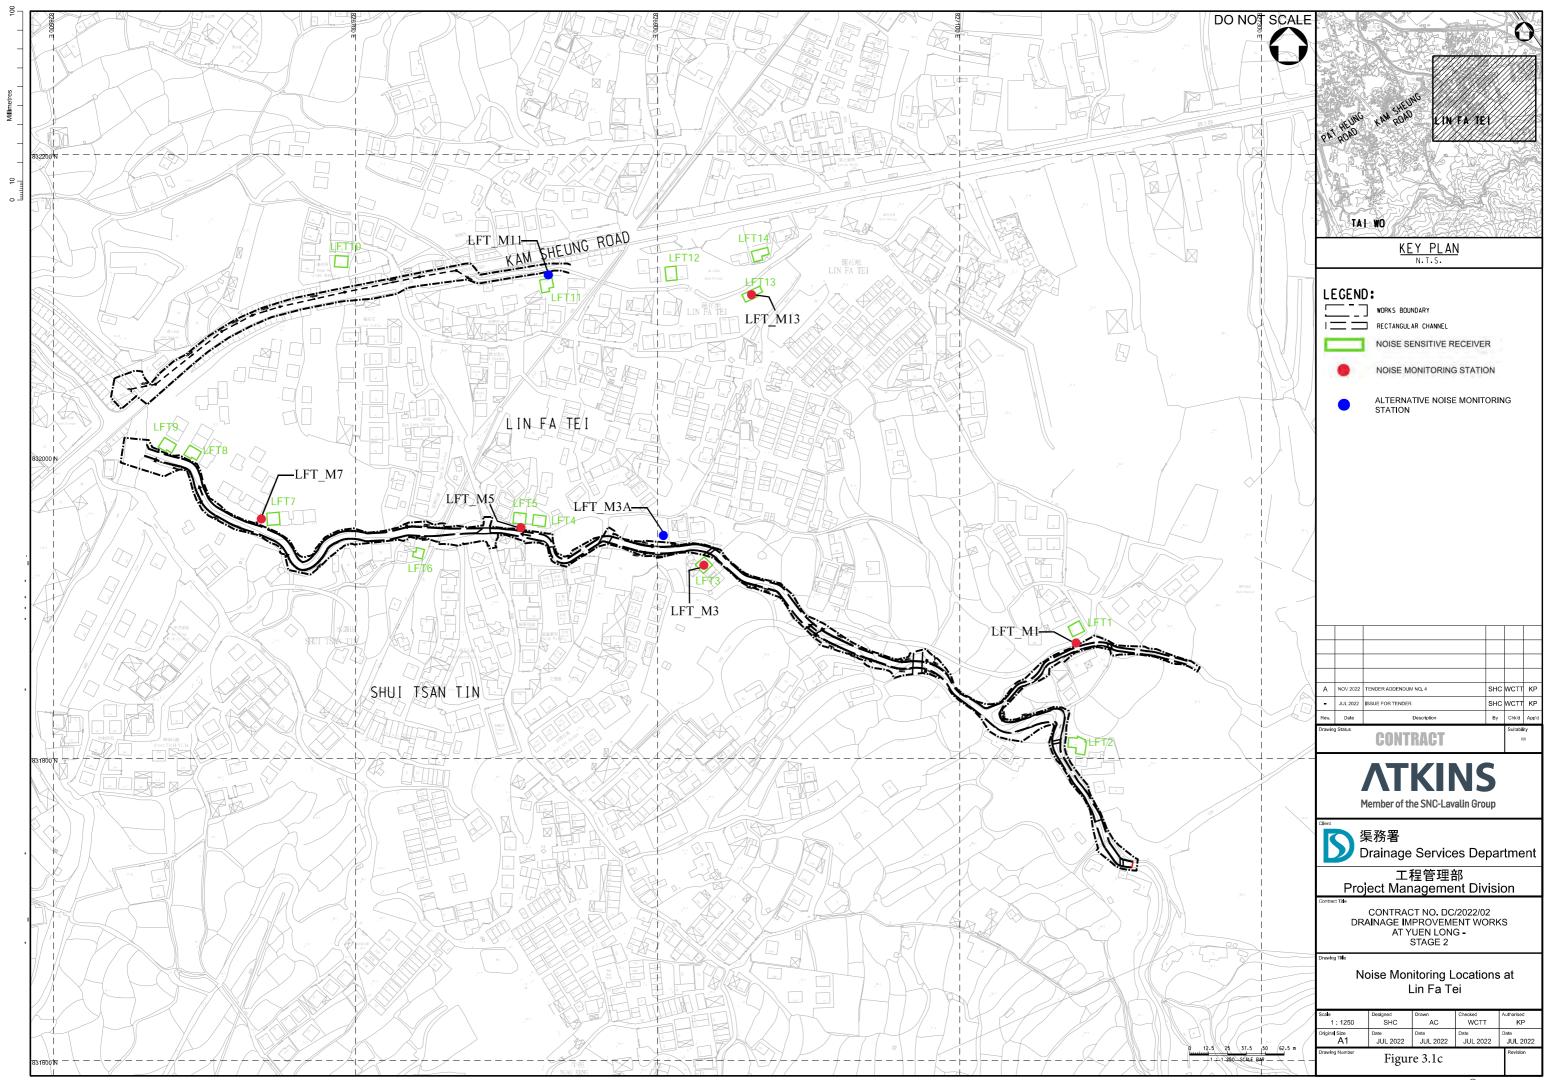

### 2.2 Monitoring Location

2.2.1 Impact water quality monitoring was conducted at 8 monitoring stations which is summarized in **Table 2.1**. The location of water quality monitoring stations is shown in **Figure 2.1a** to **Figure 2.1d**.

| Stream | Monitoring         | Coordinates (HK Grid) |          | Remarks                              |
|--------|--------------------|-----------------------|----------|--------------------------------------|
| Stream | ID                 | Easting               | Northing | Remarks                              |
|        | C1A <sup>(1)</sup> | 821702                | 831945   | Alternative Impact Monitoring Point  |
| SSNV   | C2                 | 822459                | 831470   | Control Monitoring Point             |
|        | C3A (2)            | 822413                | 831284   | Alternative Control Monitoring Point |
| тw     | C4 <sup>(3)</sup>  | 825497                | 830664   | Control Monitoring Point             |
|        | C5 <sup>(3)</sup>  | 825486                | 830716   | Impact Monitoring Point              |
|        | C6                 | 827232                | 831713   | Control Monitoring Point             |
| LFT _  | C7A <sup>(4)</sup> | 826865                | 832115   | Alternative Control Monitoring Point |
|        | C8                 | 826513                | 832075   | Impact Monitoring Point              |
| ЦС     | C9                 | 828304                | 835029   | Control Monitoring Point             |
| HC     | C10                | 827919                | 834271   | Impact Monitoring Point              |

#### Table 2.1 Summary of Impact Water Quality Monitoring Stations

Notes:

- (1) At Station C1, access to safe sampling of water is not feasible due to steep banks on both sides of the stream channel. An alternative monitoring location is proposed at Station C1A, which is about 250 m along the same stream channel downstream of Station C1 and is accessible for safe water sampling.
- (2) During the first day of baseline monitoring at Station C3, shallow water was observed, and the ET could not sample enough water for monitoring. As agreed by the ER, the Contractor, and the IEC, a new sampling location, Station C3A, was identified at about 130 m upstream and was accessible for water sampling.
- (3) Construction works at Tai Wo are only allowed during dry season (i.e. October to March) in accordance with Condition 3.2 of EP No.: EP-596/2021. Thus, the impact water quality monitoring at Tai Wo was temporarily suspended during the reporting period.
- (4) For Station C7, the location is not close to the nearest, revised works boundary (about 200 m away). An alternative monitoring location is proposed at Station C7A, which is about 23 m upstream of the nearest, revised works boundary.

#### **Reporting Changes**

- A10. Construction works at Tai Wo are only allowed during dry season (i.e. October to March) in accordance with Condition 3.2 of EP No.: EP-596/2021. Thus, the construction EM&A programme at Tai Wo, including impact water quality monitoring, impact noise monitoring and weekly inspection, are temporarily suspended during the reporting period.
- A11. The noise monitoring at LFT\_M7 have been suspended since 27 March 2024 due to the objection from property management office for providing access to designated monitoring location. The property management office formally refused our application of access right LFT\_M7 on 29 May 2024. An alternative monitoring location LFT\_M6 was proposed to replace LFT\_M7 and agreed with the ER and the IEC on 29 May 2024 and 4 June 2024 respectively, impact noise monitoring was thus carried out at LFT\_M6 from 4 June 2024 onward.
- A12. The schedule impact water quality monitoring on 1 June 2024 was cancelled due to adverse weather.