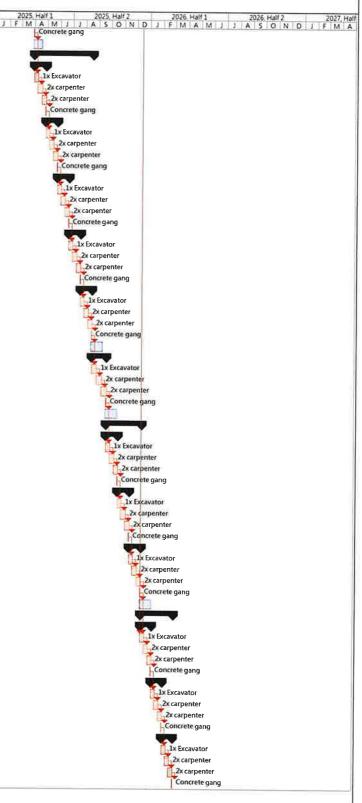

### **1.2 Construction Works Programme**

1.2.1 The construction programme and the location plan of the Project are shown in **Appendix 1.1** and **Figure 1.1** respectively. The locations of the proposed drainage improvement works at the four villages are presented in **Figures 1.2a** to **Figures 1.2d**.

# 1.4 Construction Works Programme and Construction Works Area

1.4.1 The construction works commenced on 20 February 2024. The construction works programme and the construction works area of the Project are shown in **Appendix 1.1** and **Figure 1.1** respectively. A summary of construction activities undertaken during this reporting period is presented below: