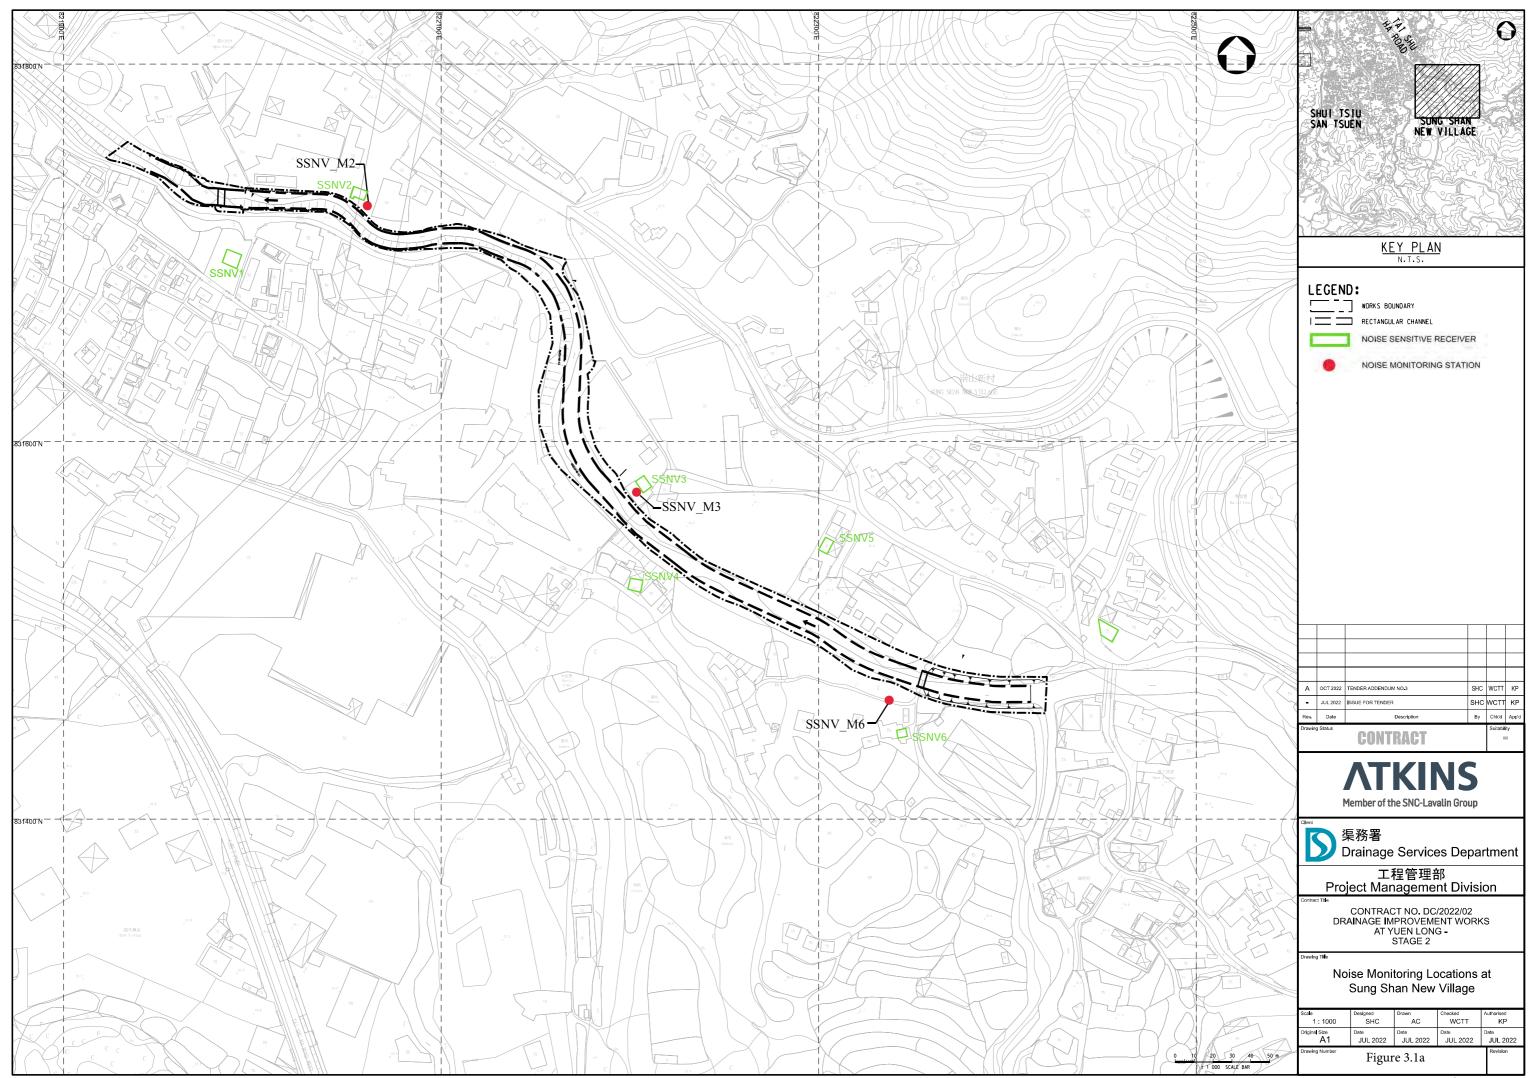

### 2.2 Monitoring Location

2.2.1 Impact water quality monitoring was conducted at 8 monitoring stations which is summarized in **Table 2.1**. The location of water quality monitoring stations is shown in **Figure 2.1a** to **Figure 2.1d**.

| Stream | Monitoring         | Coordinates (HK Grid) |          | Remarks                              |
|--------|--------------------|-----------------------|----------|--------------------------------------|
| Stream | ID                 | Easting               | Northing | Remarks                              |
|        | C1A <sup>(1)</sup> | 821702                | 831945   | Alternative Impact Monitoring Point  |
| SSNV   | C2                 | 822459                | 831470   | Control Monitoring Point             |
|        | C3A (2)            | 822413                | 831284   | Alternative Control Monitoring Point |
| тw     | C4 <sup>(3)</sup>  | 825497                | 830664   | Control Monitoring Point             |
|        | C5 <sup>(3)</sup>  | 825486                | 830716   | Impact Monitoring Point              |
|        | C6                 | 827232                | 831713   | Control Monitoring Point             |
| LFT _  | C7A <sup>(4)</sup> | 826865                | 832115   | Alternative Control Monitoring Point |
|        | C8                 | 826513                | 832075   | Impact Monitoring Point              |
| ЦС     | C9                 | 828304                | 835029   | Control Monitoring Point             |
| HC     | C10                | 827919                | 834271   | Impact Monitoring Point              |

#### Table 2.1 Summary of Impact Water Quality Monitoring Stations

Notes:

- (1) At Station C1, access to safe sampling of water is not feasible due to steep banks on both sides of the stream channel. An alternative monitoring location is proposed at Station C1A, which is about 250 m along the same stream channel downstream of Station C1 and is accessible for safe water sampling.
- (2) During the first day of baseline monitoring at Station C3, shallow water was observed, and the ET could not sample enough water for monitoring. As agreed by the ER, the Contractor, and the IEC, a new sampling location, Station C3A, was identified at about 130 m upstream and was accessible for water sampling.
- (3) Construction works at Tai Wo are only allowed during dry season (i.e. October to March) in accordance with Condition 3.2 of EP No.: EP-596/2021. Thus, the impact water quality monitoring at Tai Wo was temporarily suspended during the reporting period.
- (4) For Station C7, the location is not close to the nearest, revised works boundary (about 200 m away). An alternative monitoring location is proposed at Station C7A, which is about 23 m upstream of the nearest, revised works boundary.