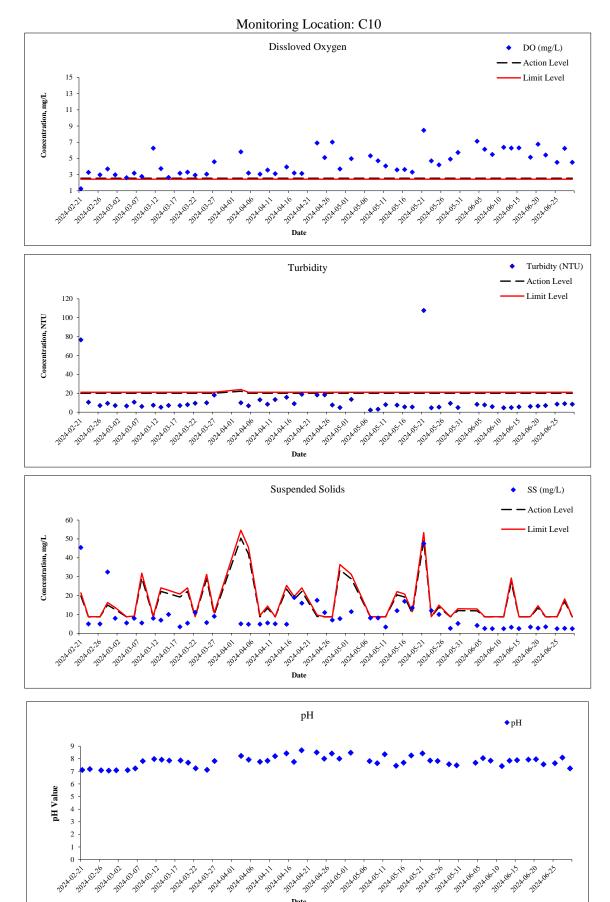

### 2.2 Monitoring Location

2.2.1 Impact water quality monitoring was conducted at 8 monitoring stations which is summarized in **Table 2.1**. The location of water quality monitoring stations is shown in **Figure 2.1a** to **Figure 2.1d**.

| Stream | Monitoring         | Coordinates (HK Grid) |          | Remarks                              |
|--------|--------------------|-----------------------|----------|--------------------------------------|
| Stream | ID                 | Easting               | Northing | Remarks                              |
|        | C1A <sup>(1)</sup> | 821702                | 831945   | Alternative Impact Monitoring Point  |
| SSNV   | C2                 | 822459                | 831470   | Control Monitoring Point             |
|        | C3A (2)            | 822413                | 831284   | Alternative Control Monitoring Point |
| тw     | C4 <sup>(3)</sup>  | 825497                | 830664   | Control Monitoring Point             |
|        | C5 <sup>(3)</sup>  | 825486                | 830716   | Impact Monitoring Point              |
|        | C6                 | 827232                | 831713   | Control Monitoring Point             |
| LFT _  | C7A <sup>(4)</sup> | 826865                | 832115   | Alternative Control Monitoring Point |
|        | C8                 | 826513                | 832075   | Impact Monitoring Point              |
| ЦС     | C9                 | 828304                | 835029   | Control Monitoring Point             |
| HC     | C10                | 827919                | 834271   | Impact Monitoring Point              |