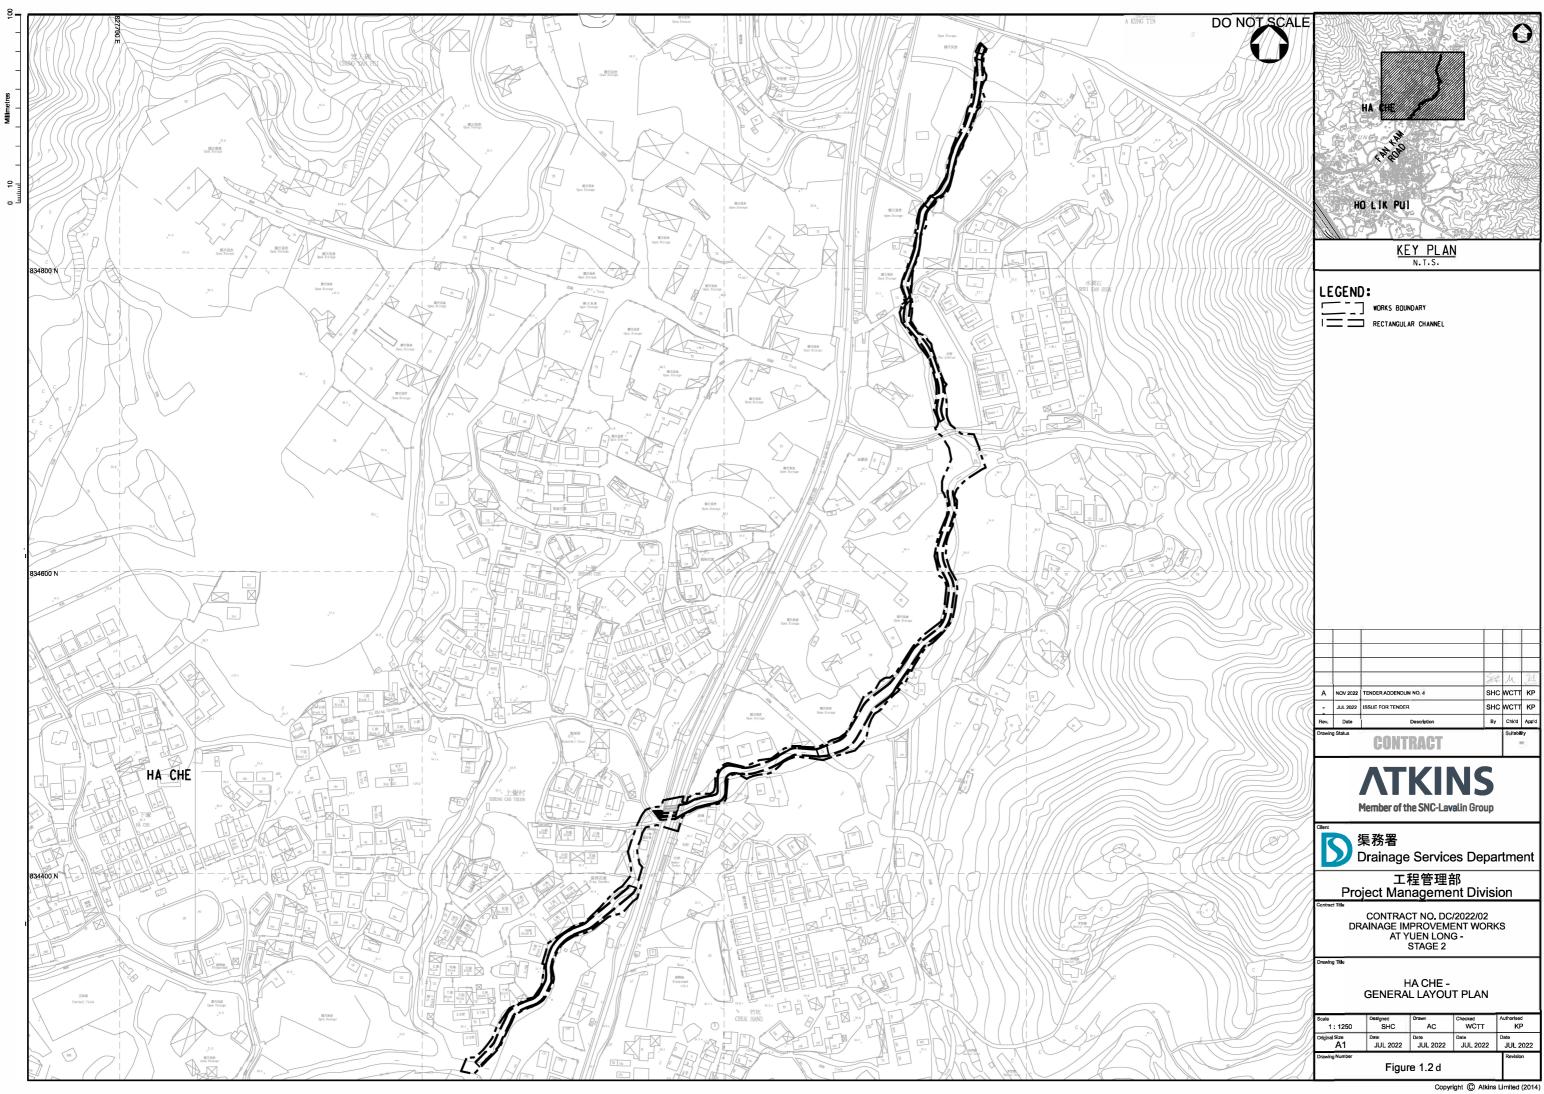

### **1.2 Construction Works Programme**

1.2.1 The construction programme and the location plan of the Project are shown in **Appendix 1.1** and **Figure 1.1** respectively. The locations of the proposed drainage improvement works at the four villages are presented in **Figures 1.2a** to **Figures 1.2d**.

### 2.2 Monitoring Location

2.2.1 Impact water quality monitoring was conducted at 8 monitoring stations which is summarized in **Table 2.1**. The location of water quality monitoring stations is shown in **Figure 2.1a** to **Figure 2.1d**.