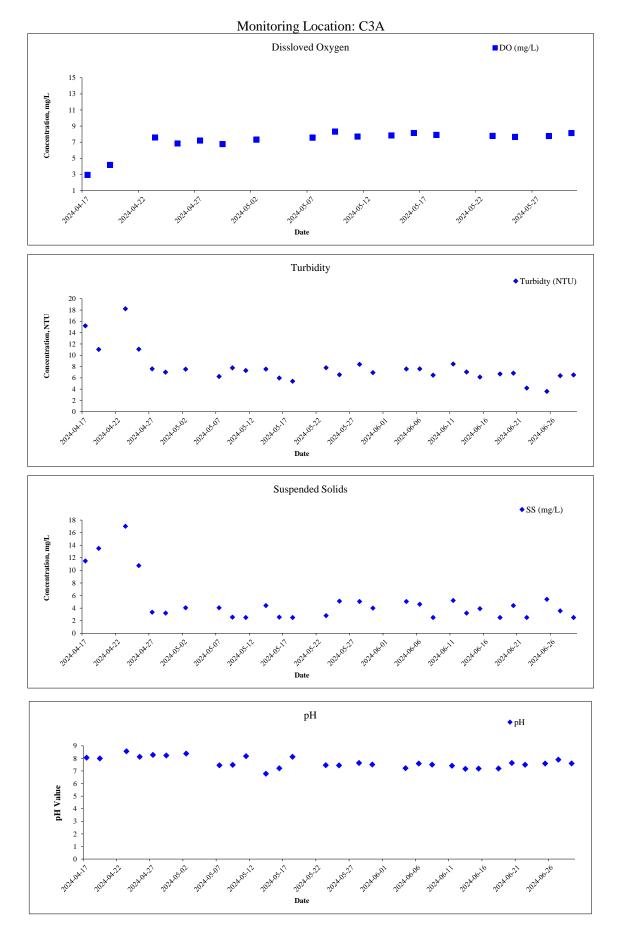

### 2.2 Monitoring Location

2.2.1 Impact water quality monitoring was conducted at 8 monitoring stations which is summarized in **Table 2.1**. The location of water quality monitoring stations is shown in **Figure 2.1a** to **Figure 2.1d**.

| Stream | Monitoring         | Coordinates (HK Grid) |          | Remarks                              |
|--------|--------------------|-----------------------|----------|--------------------------------------|
| Stream | ID                 | Easting               | Northing | Remarks                              |
|        | C1A <sup>(1)</sup> | 821702                | 831945   | Alternative Impact Monitoring Point  |
| SSNV   | C2                 | 822459                | 831470   | Control Monitoring Point             |
|        | C3A (2)            | 822413                | 831284   | Alternative Control Monitoring Point |
| тw     | C4 <sup>(3)</sup>  | 825497                | 830664   | Control Monitoring Point             |
|        | C5 <sup>(3)</sup>  | 825486                | 830716   | Impact Monitoring Point              |
|        | C6                 | 827232                | 831713   | Control Monitoring Point             |
| LFT _  | C7A <sup>(4)</sup> | 826865                | 832115   | Alternative Control Monitoring Point |
|        | C8                 | 826513                | 832075   | Impact Monitoring Point              |
| ЦС     | C9                 | 828304                | 835029   | Control Monitoring Point             |
| HC     | C10                | 827919                | 834271   | Impact Monitoring Point              |

#### Table 2.1 Summary of Impact Water Quality Monitoring Stations

Notes:

- (1) At Station C1, access to safe sampling of water is not feasible due to steep banks on both sides of the stream channel. An alternative monitoring location is proposed at Station C1A, which is about 250 m along the same stream channel downstream of Station C1 and is accessible for safe water sampling.
- (2) During the first day of baseline monitoring at Station C3, shallow water was observed, and the ET could not sample enough water for monitoring. As agreed by the ER, the Contractor, and the IEC, a new sampling location, Station C3A, was identified at about 130 m upstream and was accessible for water sampling.
- (3) Construction works at Tai Wo are only allowed during dry season (i.e. October to March) in accordance with Condition 3.2 of EP No.: EP-596/2021. Thus, the impact water quality monitoring at Tai Wo was temporarily suspended during the reporting period.
- (4) For Station C7, the location is not close to the nearest, revised works boundary (about 200 m away). An alternative monitoring location is proposed at Station C7A, which is about 23 m upstream of the nearest, revised works boundary.