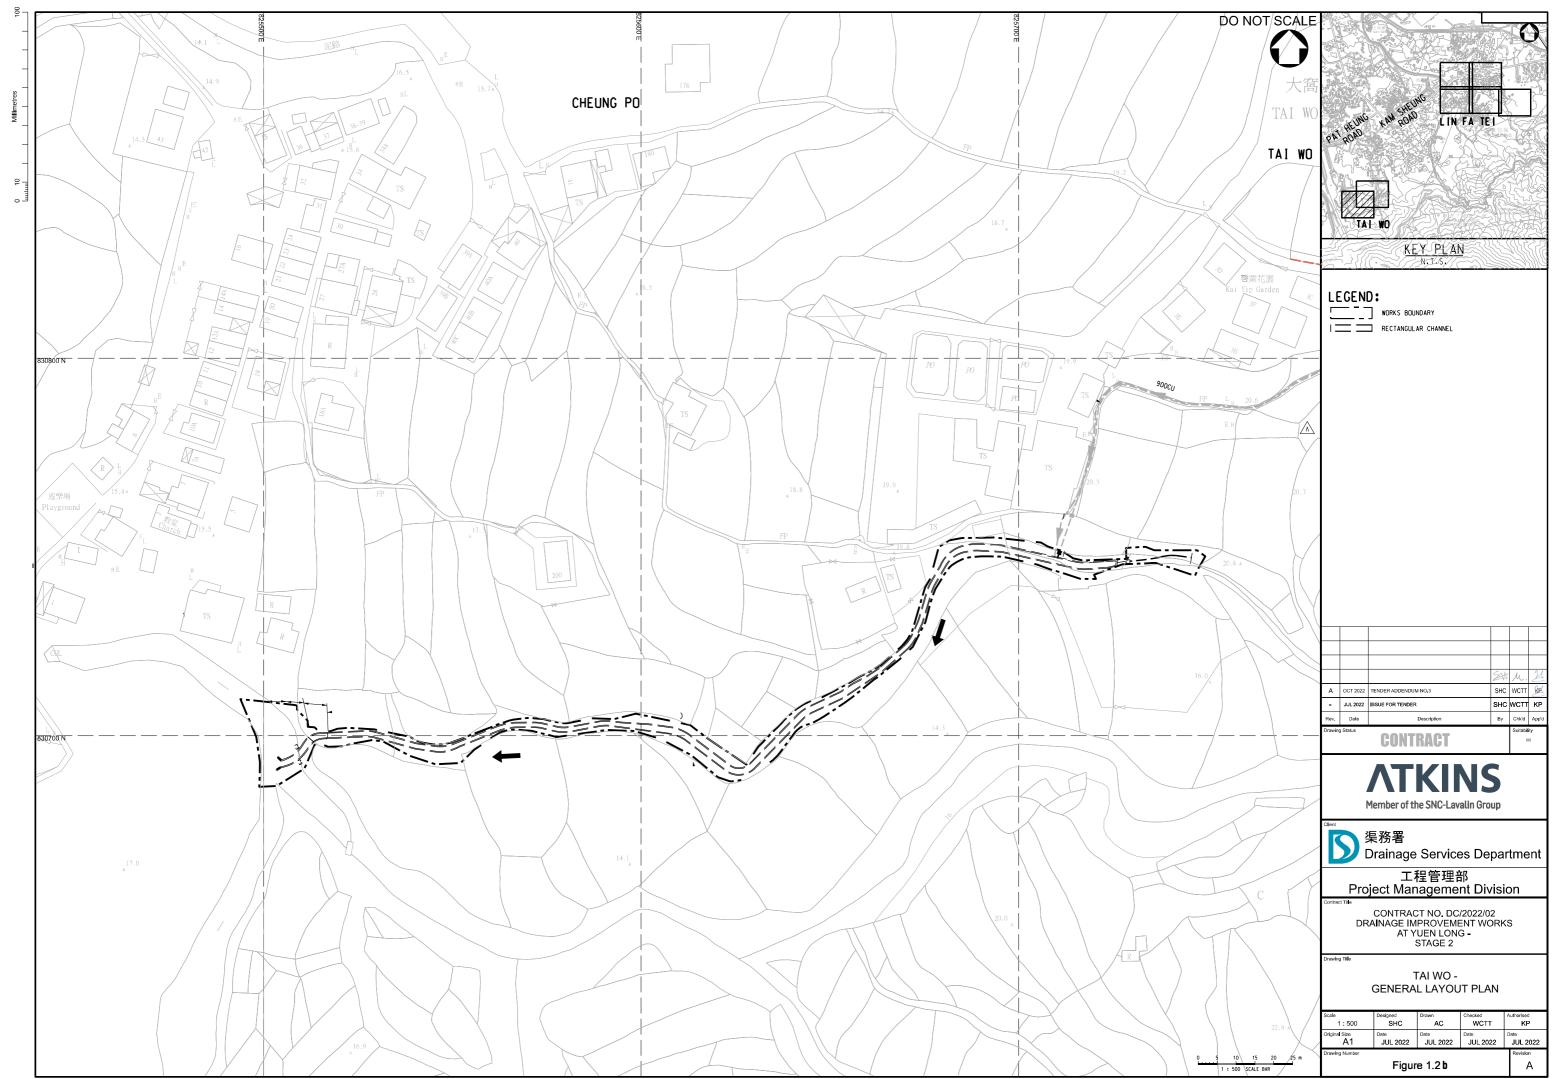

### **1.2 Construction Works Programme**

1.2.1 The construction programme and the location plan of the Project are shown in **Appendix 1.1** and **Figure 1.1** respectively. The locations of the proposed drainage improvement works at the four villages are presented in **Figures 1.2a** to **Figures 1.2d**.

### 2.2 Monitoring Location

2.2.1 Impact water quality monitoring was conducted at 8 monitoring stations which is summarized in **Table 2.1**. The location of water quality monitoring stations is shown in **Figure 2.1a** to **Figure 2.1d**.