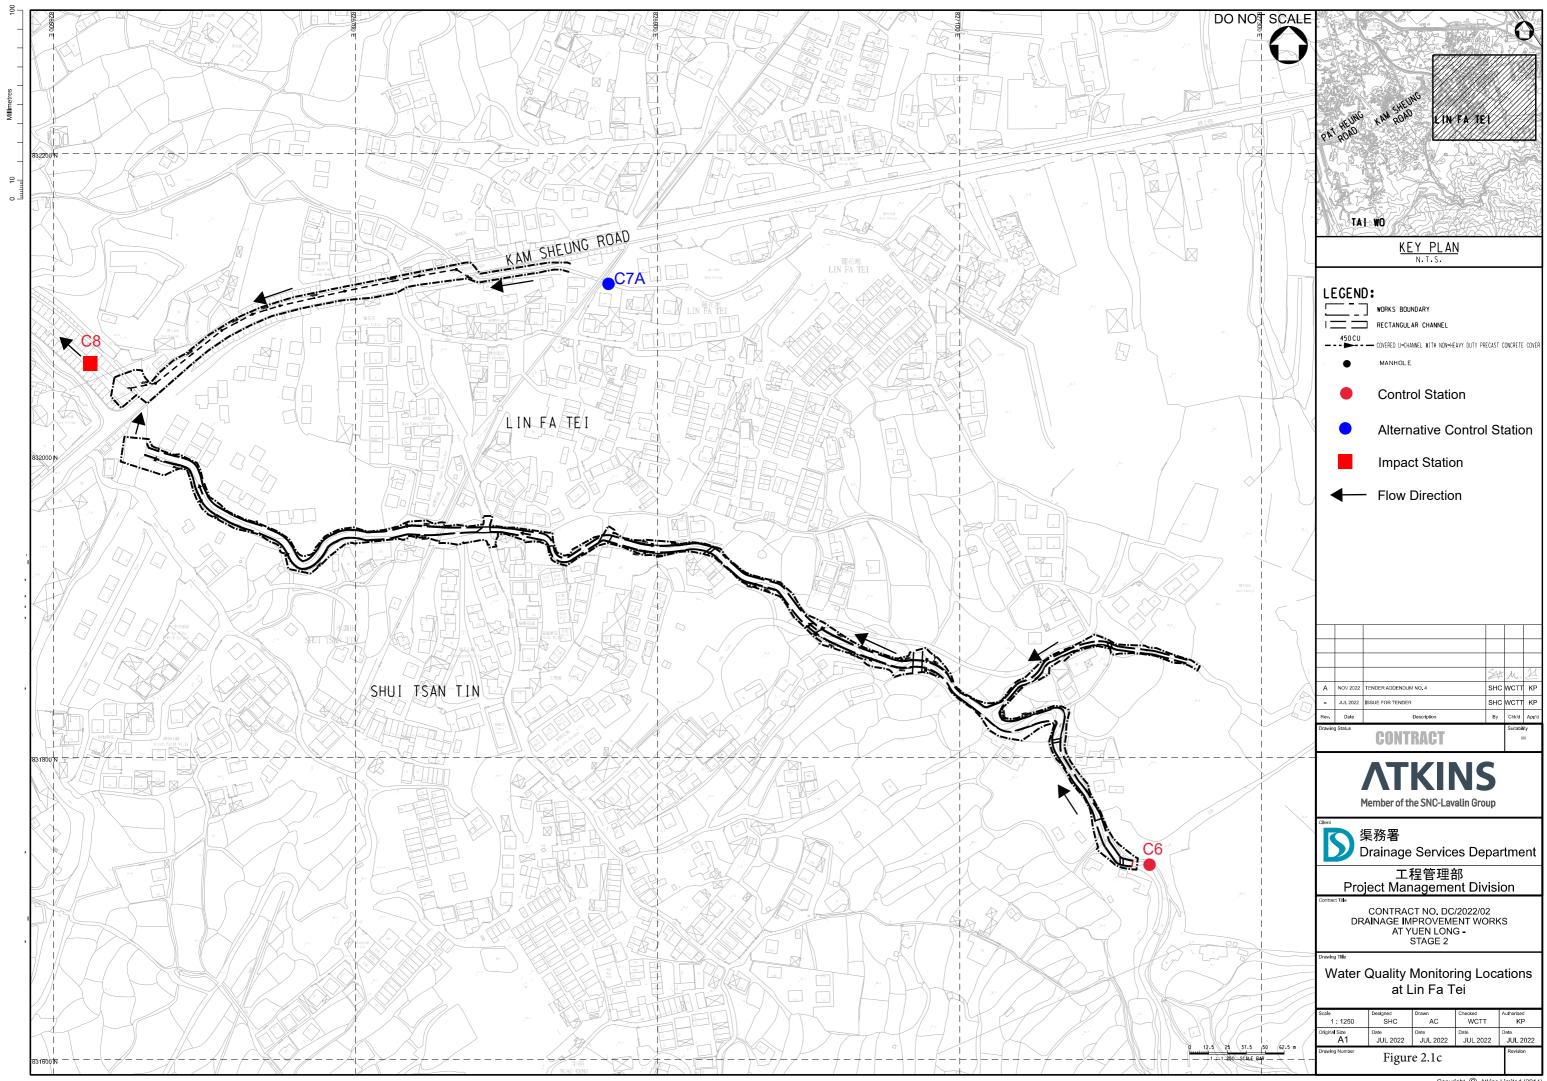

### 2.2 Monitoring Location

2.2.1 Impact water quality monitoring was conducted at 8 monitoring stations which is summarized in **Table 2.1**. The location of water quality monitoring stations is shown in **Figure 2.1a** to **Figure 2.1d**.

| Stream | Monitoring         | Coordinates (HK Grid) |          | Remarks                              |
|--------|--------------------|-----------------------|----------|--------------------------------------|
| Stream | ID                 | Easting               | Northing | Remarks                              |
|        | C1A <sup>(1)</sup> | 821702                | 831945   | Alternative Impact Monitoring Point  |
| SSNV   | C2                 | 822459                | 831470   | Control Monitoring Point             |
|        | C3A (2)            | 822413                | 831284   | Alternative Control Monitoring Point |
| тw     | C4 <sup>(3)</sup>  | 825497                | 830664   | Control Monitoring Point             |
|        | C5 <sup>(3)</sup>  | 825486                | 830716   | Impact Monitoring Point              |
|        | C6                 | 827232                | 831713   | Control Monitoring Point             |
| LFT _  | C7A <sup>(4)</sup> | 826865                | 832115   | Alternative Control Monitoring Point |
|        | C8                 | 826513                | 832075   | Impact Monitoring Point              |
| ЦС     | C9                 | 828304                | 835029   | Control Monitoring Point             |
| HC     | C10                | 827919                | 834271   | Impact Monitoring Point              |

#### Table 2.1 Summary of Impact Water Quality Monitoring Stations

Notes:

- (1) At Station C1, access to safe sampling of water is not feasible due to steep banks on both sides of the stream channel. An alternative monitoring location is proposed at Station C1A, which is about 250 m along the same stream channel downstream of Station C1 and is accessible for safe water sampling.
- (2) During the first day of baseline monitoring at Station C3, shallow water was observed, and the ET could not sample enough water for monitoring. As agreed by the ER, the Contractor, and the IEC, a new sampling location, Station C3A, was identified at about 130 m upstream and was accessible for water sampling.
- (3) Construction works at Tai Wo are only allowed during dry season (i.e. October to March) in accordance with Condition 3.2 of EP No.: EP-596/2021. Thus, the impact water quality monitoring at Tai Wo was temporarily suspended during the reporting period.
- (4) For Station C7, the location is not close to the nearest, revised works boundary (about 200 m away). An alternative monitoring location is proposed at Station C7A, which is about 23 m upstream of the nearest, revised works boundary.