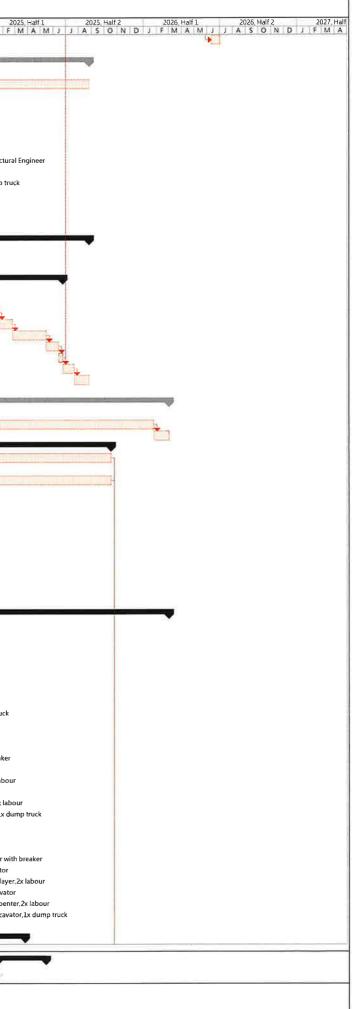

### **1.2 Construction Works Programme**

1.2.1 The construction programme and the location plan of the Project are shown in **Appendix 1.1** and **Figure 1.1** respectively. The locations of the proposed drainage improvement works at the four villages are presented in **Figures 1.2a** to **Figures 1.2d**.

# 1.4 Construction Works Programme and Construction Works Area

1.4.1 The construction works commenced on 20 February 2024. The construction works programme and the construction works area of the Project are shown in **Appendix 1.1** and **Figure 1.1** respectively. A summary of construction activities undertaken during this reporting period is presented below: