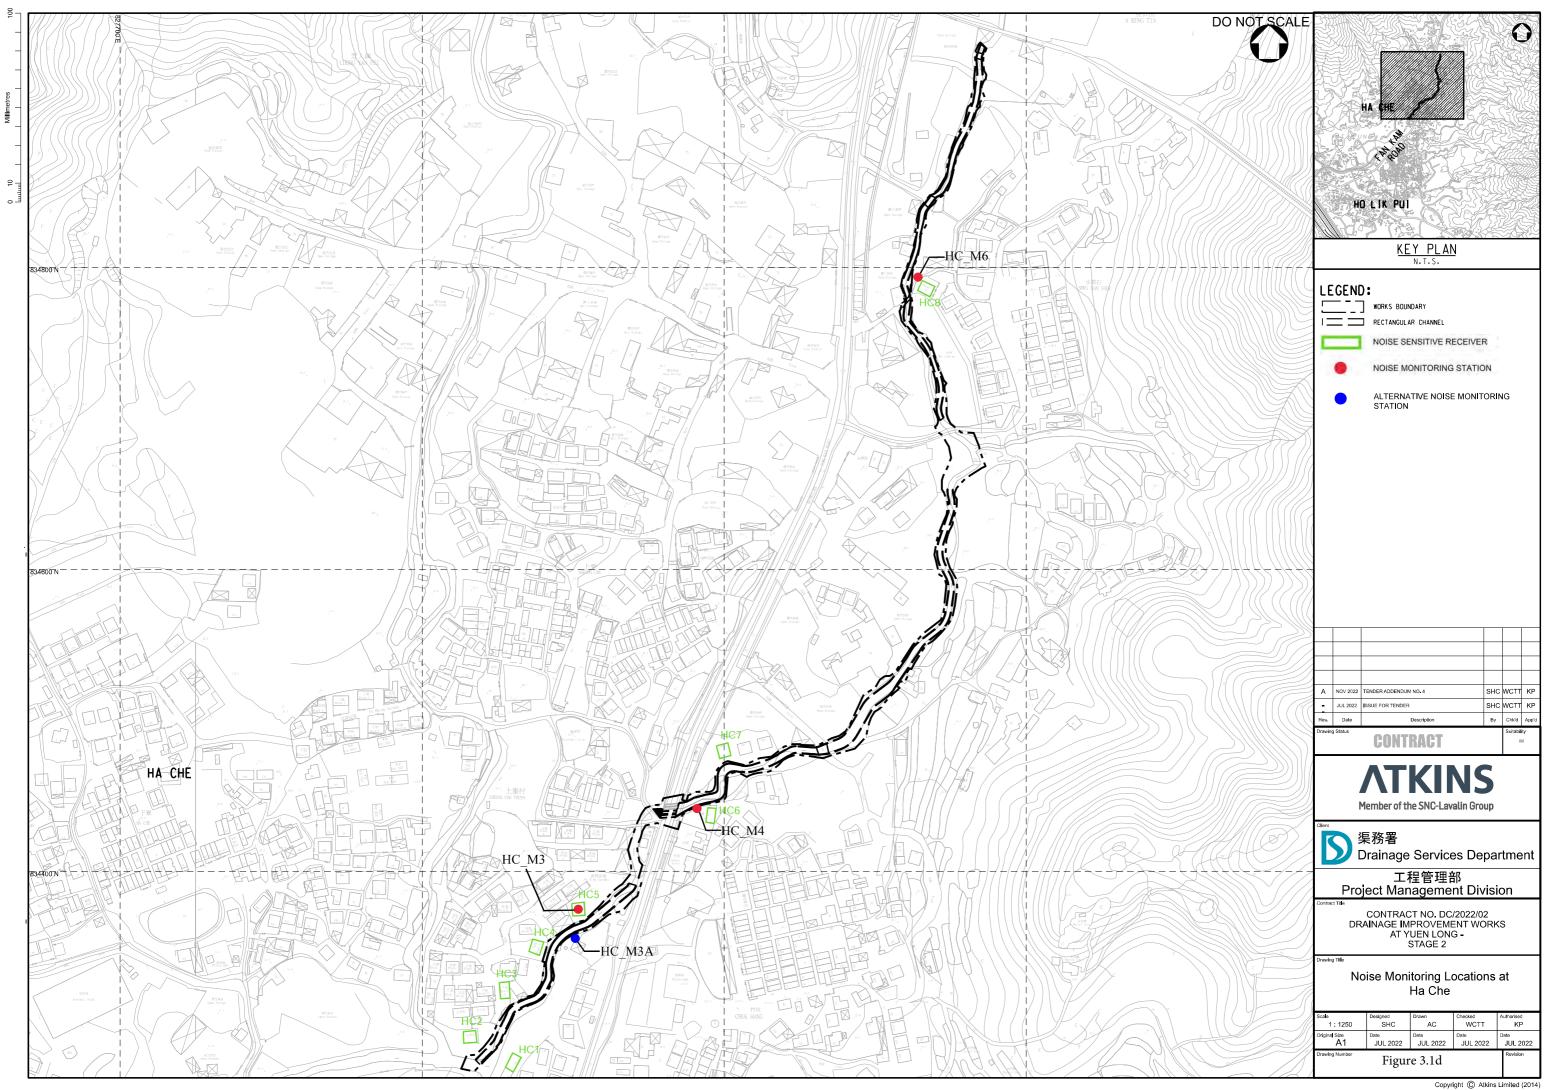

### 2.2 Monitoring Location

2.2.1 Impact water quality monitoring was conducted at 8 monitoring stations which is summarized in **Table 2.1**. The location of water quality monitoring stations is shown in **Figure 2.1a** to **Figure 2.1d**.

| Stream | Monitoring         | Coordinates (HK Grid) |          | Remarks                              |
|--------|--------------------|-----------------------|----------|--------------------------------------|
| Stream | ID                 | Easting               | Northing | Remarks                              |
|        | C1A <sup>(1)</sup> | 821702                | 831945   | Alternative Impact Monitoring Point  |
| SSNV   | C2                 | 822459                | 831470   | Control Monitoring Point             |
|        | C3A (2)            | 822413                | 831284   | Alternative Control Monitoring Point |
| тw     | C4 <sup>(3)</sup>  | 825497                | 830664   | Control Monitoring Point             |
|        | C5 <sup>(3)</sup>  | 825486                | 830716   | Impact Monitoring Point              |
|        | C6                 | 827232                | 831713   | Control Monitoring Point             |
| LFT _  | C7A <sup>(4)</sup> | 826865                | 832115   | Alternative Control Monitoring Point |
|        | C8                 | 826513                | 832075   | Impact Monitoring Point              |
| ЦС     | C9                 | 828304                | 835029   | Control Monitoring Point             |
| HC     | C10                | 827919                | 834271   | Impact Monitoring Point              |

#### Table 2.1 Summary of Impact Water Quality Monitoring Stations

Notes:

- (1) At Station C1, access to safe sampling of water is not feasible due to steep banks on both sides of the stream channel. An alternative monitoring location is proposed at Station C1A, which is about 250 m along the same stream channel downstream of Station C1 and is accessible for safe water sampling.
- (2) During the first day of baseline monitoring at Station C3, shallow water was observed, and the ET could not sample enough water for monitoring. As agreed by the ER, the Contractor, and the IEC, a new sampling location, Station C3A, was identified at about 130 m upstream and was accessible for water sampling.
- (3) Construction works at Tai Wo are only allowed during dry season (i.e. October to March) in accordance with Condition 3.2 of EP No.: EP-596/2021. Thus, the impact water quality monitoring at Tai Wo was temporarily suspended during the reporting period.
- (4) For Station C7, the location is not close to the nearest, revised works boundary (about 200 m away). An alternative monitoring location is proposed at Station C7A, which is about 23 m upstream of the nearest, revised works boundary.