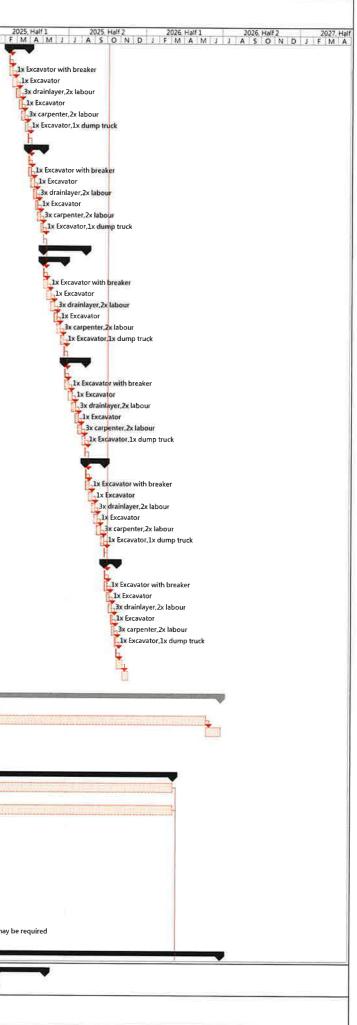

### **1.2 Construction Works Programme**

1.2.1 The construction programme and the location plan of the Project are shown in **Appendix 1.1** and **Figure 1.1** respectively. The locations of the proposed drainage improvement works at the four villages are presented in **Figures 1.2a** to **Figures 1.2d**.

# 1.4 Construction Works Programme and Construction Works Area

1.4.1 The construction works commenced on 20 February 2024. The construction works programme and the construction works area of the Project are shown in **Appendix 1.1** and **Figure 1.1** respectively. A summary of construction activities undertaken during this reporting period is presented below: