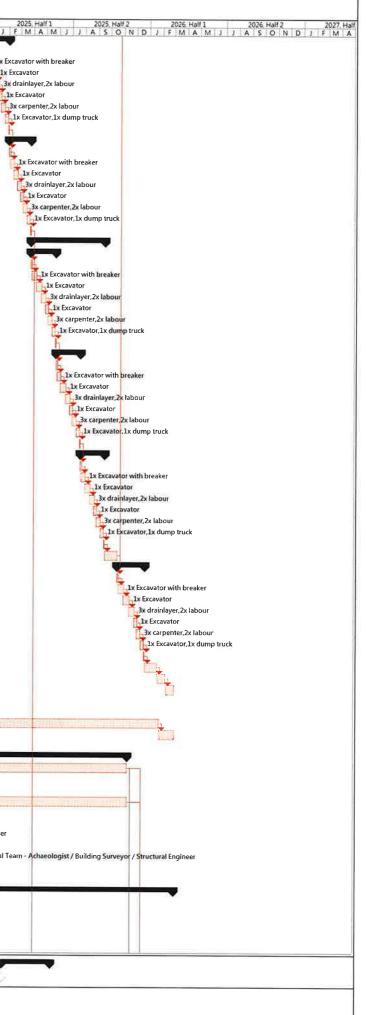

### **1.2 Construction Works Programme**

1.2.1 The construction programme and the location plan of the Project are shown in **Appendix 1.1** and **Figure 1.1** respectively. The locations of the proposed drainage improvement works at the four villages are presented in **Figures 1.2a** to **Figures 1.2d**.

# 1.4 Construction Works Programme and Construction Works Area

1.4.1 The construction works commenced on 20 February 2024. The construction works programme and the construction works area of the Project are shown in **Appendix 1.1** and **Figure 1.1** respectively. A summary of construction activities undertaken during this reporting period is presented below: