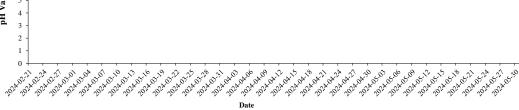

### 2.2 Monitoring Location

2.2.1 Impact water quality monitoring was conducted at 8 monitoring stations which is summarized in **Table 2.1**. The location of water quality monitoring stations is shown in **Figure 2.1a** to **Figure 2.1d**.

| Stream | Monitoring         | Coordinates (HK Grid) |          | Remarks                              |
|--------|--------------------|-----------------------|----------|--------------------------------------|
| Stream | ID                 | Easting               | Northing | Remarks                              |
|        | C1A <sup>(1)</sup> | 821702                | 831945   | Alternative Impact Monitoring Point  |
| SSNV   | C2                 | 822459                | 831470   | Control Monitoring Point             |
|        | C3A (2)            | 822413                | 831284   | Alternative Control Monitoring Point |
| тw     | C4 <sup>(3)</sup>  | 825497                | 830664   | Control Monitoring Point             |
|        | C5 <sup>(3)</sup>  | 825486                | 830716   | Impact Monitoring Point              |
|        | C6                 | 827232                | 831713   | Control Monitoring Point             |
| LFT _  | C7A <sup>(4)</sup> | 826865                | 832115   | Alternative Control Monitoring Point |
|        | C8                 | 826513                | 832075   | Impact Monitoring Point              |
| ЦС     | C9                 | 828304                | 835029   | Control Monitoring Point             |
| HC     | C10                | 827919                | 834271   | Impact Monitoring Point              |

#### Table 2.1 Summary of Impact Water Quality Monitoring Stations

Notes:

- (1) At Station C1, access to safe sampling of water is not feasible due to steep banks on both sides of the stream channel. An alternative monitoring location is proposed at Station C1A, which is about 250 m along the same stream channel downstream of Station C1 and is accessible for safe water sampling.
- (2) During the first day of baseline monitoring at Station C3, shallow water was observed, and the ET could not sample enough water for monitoring. As agreed by the ER, the Contractor, and the IEC, a new sampling location, Station C3A, was identified at about 130 m upstream and was accessible for water sampling.
- (3) Construction works at Tai Wo are only allowed during dry season (i.e. October to March) in accordance with Condition 3.2 of EP No.: EP-596/2021. Thus, the impact water quality monitoring at Tai Wo was temporarily suspended during the reporting period.
- (4) For Station C7, the location is not close to the nearest, revised works boundary (about 200 m away). An alternative monitoring location is proposed at Station C7A, which is about 23 m upstream of the nearest, revised works boundary.