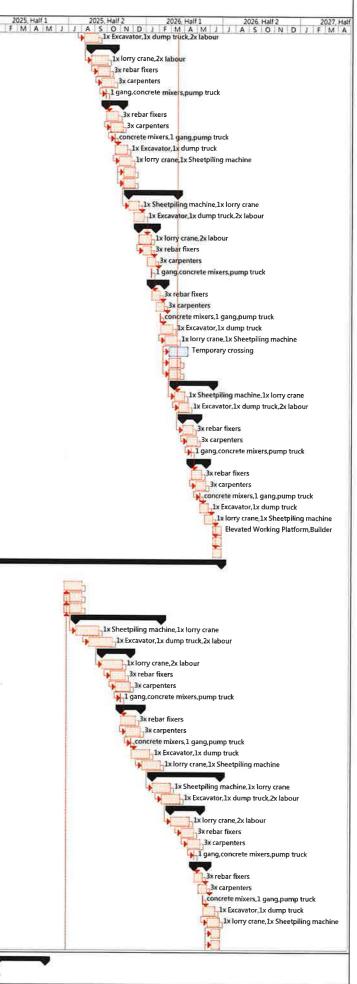

### **1.2 Construction Works Programme**

1.2.1 The construction programme and the location plan of the Project are shown in **Appendix 1.1** and **Figure 1.1** respectively. The locations of the proposed drainage improvement works at the four villages are presented in **Figures 1.2a** to **Figures 1.2d**.

# 1.4 Construction Works Programme and Construction Works Area

1.4.1 The construction works commenced on 20 February 2024. The construction works programme and the construction works area of the Project are shown in **Appendix 1.1** and **Figure 1.1** respectively. A summary of construction activities undertaken during this reporting period is presented below: