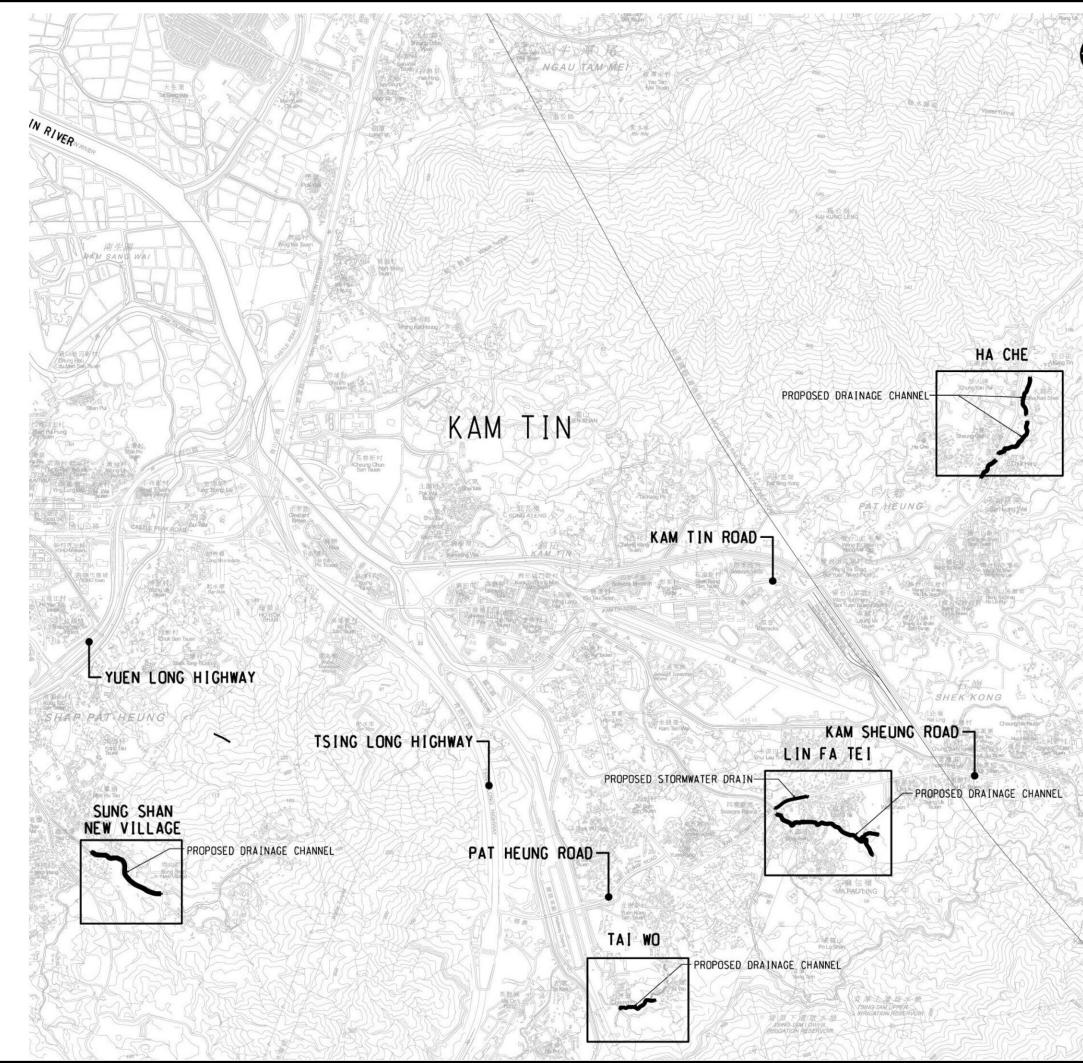

### **1.2 Construction Works Programme**

1.2.1 The construction programme and the location plan of the Project are shown in **Appendix 1.1** and **Figure 1.1** respectively. The locations of the proposed drainage improvement works at the four villages are presented in **Figures 1.2a** to **Figures 1.2d**.

### 2.2 Monitoring Location

2.2.1 Impact water quality monitoring was conducted at 8 monitoring stations which is summarized in **Table 2.1**. The location of water quality monitoring stations is shown in **Figure 2.1a** to **Figure 2.1d**.