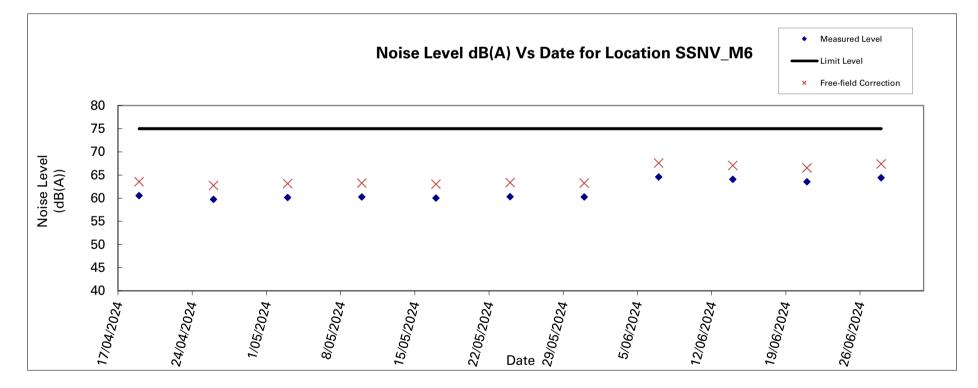

#### Table 1.3 Summary of Status for Key Environmental Aspects under the Approved EM&A Manual

| Manual                                            |                                                                                                                                                                                                                                                                                                                                                                                                                                                                                                                                                                                                                                                                                                                                                                                                                                                                                                                                                                                                                                                                                                                                                                                                                                                                                                               |  |  |  |  |
|---------------------------------------------------|---------------------------------------------------------------------------------------------------------------------------------------------------------------------------------------------------------------------------------------------------------------------------------------------------------------------------------------------------------------------------------------------------------------------------------------------------------------------------------------------------------------------------------------------------------------------------------------------------------------------------------------------------------------------------------------------------------------------------------------------------------------------------------------------------------------------------------------------------------------------------------------------------------------------------------------------------------------------------------------------------------------------------------------------------------------------------------------------------------------------------------------------------------------------------------------------------------------------------------------------------------------------------------------------------------------|--|--|--|--|
| Parameters                                        | Status                                                                                                                                                                                                                                                                                                                                                                                                                                                                                                                                                                                                                                                                                                                                                                                                                                                                                                                                                                                                                                                                                                                                                                                                                                                                                                        |  |  |  |  |
| Water Quality                                     |                                                                                                                                                                                                                                                                                                                                                                                                                                                                                                                                                                                                                                                                                                                                                                                                                                                                                                                                                                                                                                                                                                                                                                                                                                                                                                               |  |  |  |  |
| Baseline Monitoring under<br>Approved EM&A Manual | The baseline water quality monitoring results have been reported in Baseline Monitoring Report and submitted to EPD under EP Condition 4.3.                                                                                                                                                                                                                                                                                                                                                                                                                                                                                                                                                                                                                                                                                                                                                                                                                                                                                                                                                                                                                                                                                                                                                                   |  |  |  |  |
| Impact Monitoring                                 | The regular impact water quality monitoring was commenced at Ha<br>Che on 21 February 2024. Since construction works were<br>commenced at Lin Fa Tei and Tai Wo on 20 March 2024, impact<br>water quality monitoring at Lin Fa Tei (i.e. C6, C7A and C8) and Tai<br>Wo (i.e. C4 and C5) were started 20 March 2024. Impact water<br>quality monitoring at Sung Shan New Village (i.e. C1A, C2 and C3A)<br>was commenced on 17 April 2024 since the construction work at<br>Sung Shan New Village was begun on 16 April 2024. Construction<br>works at Tai Wo are only allowed during dry season (i.e. October to<br>March) in accordance with Condition 3.2 of EP No. EP-596/2021.<br>Thus, the impact water quality monitoring at Tai Wo is temporarily<br>suspended during the reporting period.                                                                                                                                                                                                                                                                                                                                                                                                                                                                                                            |  |  |  |  |
| Noise                                             |                                                                                                                                                                                                                                                                                                                                                                                                                                                                                                                                                                                                                                                                                                                                                                                                                                                                                                                                                                                                                                                                                                                                                                                                                                                                                                               |  |  |  |  |
| Baseline Monitoring                               | Up to the end of the reporting period, the baseline noise monitoring results for Ha Che have been reported in the Baseline Monitoring Report and submitted to the EPD under EP Condition 4.3. Baseline noise monitoring results for Tai Wo, Lin Fa Tei, and Sung Shan New Village will be further updated in the Baseline Monitoring Report and submitted to the EPD.                                                                                                                                                                                                                                                                                                                                                                                                                                                                                                                                                                                                                                                                                                                                                                                                                                                                                                                                         |  |  |  |  |
| Impact Monitoring                                 | The weekly impact noise monitoring was commenced at Ha Che on 23 February 2024. Since construction works were commenced at Lin Fa Tei and Tai Wo on 20 March 2024, impact noise monitoring at Lin Fa Tei (i.e. LFT_M1, LFT_M3A, LFT_M7 and LFT_M11) and Tai Wo (i.e. TW_M2 and TW_M3) were started 20 March 2024. Impact noise monitoring at Sung Shan New Village (i.e. SSNV_M2, SSNV_M3 and SSNV_M6) was commenced on 19 April 2024 since the construction work at Sung Shan New Village was begun on 16 April 2024. Construction works at Tai Wo are only allowed during dry season (i.e. October to March) in accordance with Condition 3.2 of EP No.: EP-596/2021. Thus, the impact noise monitoring at Tai Wo is temporarily suspended during the reporting period. The noise monitoring at LFT_M7 have been suspended since 27 March 2024 due to the objection from property management office for providing access to designated monitoring location. The property management office formally refused our application of access right LFT_M7 on 29 May 2024. An alternative monitoring location LFT_M6 was proposed to replace LFT_M7 and agreed with the ER and the IEC on 29 May 2024 and 4 June 2024 respectively, impact noise monitoring was thus carried out at LFT_M6 from 4 June 2024 onward. |  |  |  |  |
| Ecology                                           |                                                                                                                                                                                                                                                                                                                                                                                                                                                                                                                                                                                                                                                                                                                                                                                                                                                                                                                                                                                                                                                                                                                                                                                                                                                                                                               |  |  |  |  |
| Freshwater Crab<br>Translocation Plan (FCTP)      | The EPD had no further comment on the submitted FCTP on 9<br>February 2024. Pre-construction survey at Ha Che was carried out<br>between 5 and 7 February 2024. Pre-construction survey at Lin Fa<br>Tei was carried out between 11 and 13 March 2024.                                                                                                                                                                                                                                                                                                                                                                                                                                                                                                                                                                                                                                                                                                                                                                                                                                                                                                                                                                                                                                                        |  |  |  |  |