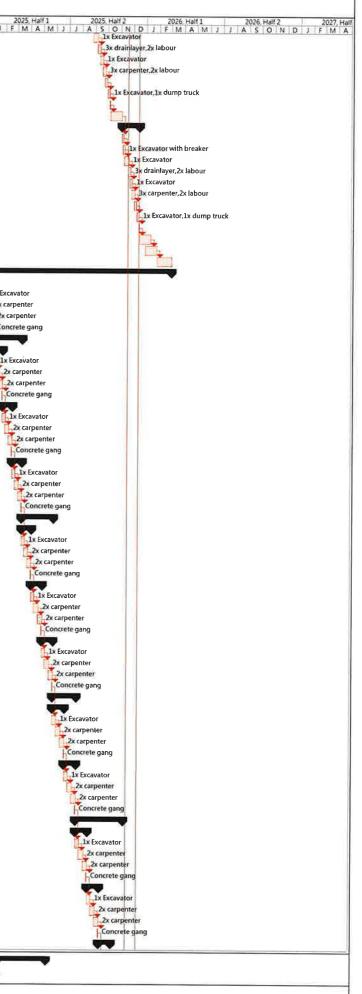

### **1.2 Construction Works Programme**

1.2.1 The construction programme and the location plan of the Project are shown in **Appendix 1.1** and **Figure 1.1** respectively. The locations of the proposed drainage improvement works at the four villages are presented in **Figures 1.2a** to **Figures 1.2d**.

# 1.4 Construction Works Programme and Construction Works Area

1.4.1 The construction works commenced on 20 February 2024. The construction works programme and the construction works area of the Project are shown in **Appendix 1.1** and **Figure 1.1** respectively. A summary of construction activities undertaken during this reporting period is presented below: