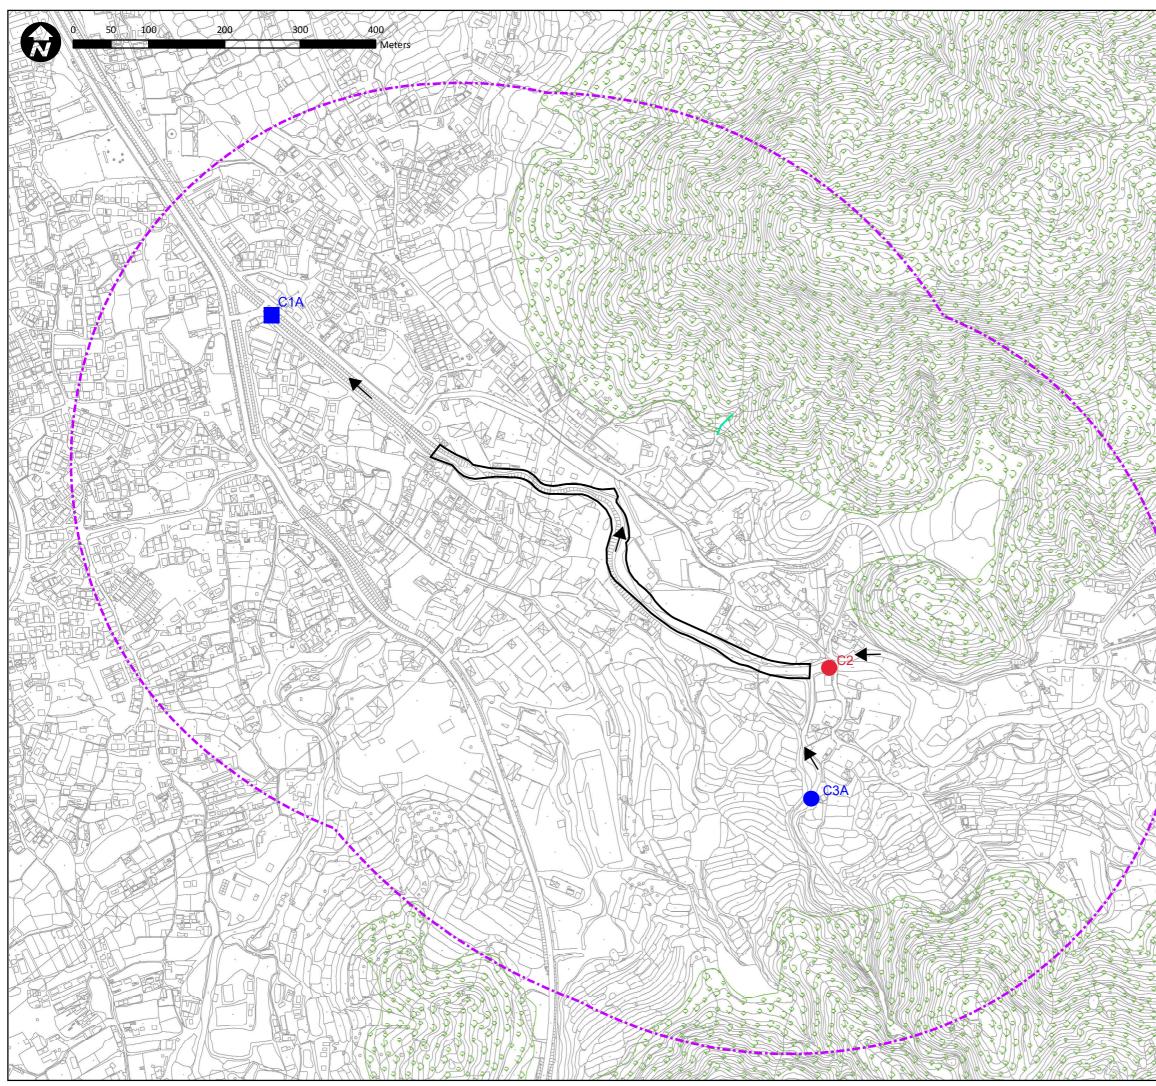

### 2.2 Monitoring Location

2.2.1 Impact water quality monitoring was conducted at 8 monitoring stations which is summarized in **Table 2.1**. The location of water quality monitoring stations is shown in **Figure 2.1a** to **Figure 2.1d**.

| Stream | Monitoring         | Coordinates (HK Grid) |          | Remarks                              |
|--------|--------------------|-----------------------|----------|--------------------------------------|
| Stream | ID                 | Easting               | Northing | Remarks                              |
|        | C1A <sup>(1)</sup> | 821702                | 831945   | Alternative Impact Monitoring Point  |
| SSNV   | C2                 | 822459                | 831470   | Control Monitoring Point             |
|        | C3A (2)            | 822413                | 831284   | Alternative Control Monitoring Point |
| тw     | C4 <sup>(3)</sup>  | 825497                | 830664   | Control Monitoring Point             |
|        | C5 <sup>(3)</sup>  | 825486                | 830716   | Impact Monitoring Point              |
|        | C6                 | 827232                | 831713   | Control Monitoring Point             |
| LFT _  | C7A <sup>(4)</sup> | 826865                | 832115   | Alternative Control Monitoring Point |
|        | C8                 | 826513                | 832075   | Impact Monitoring Point              |
| ЦС     | C9                 | 828304                | 835029   | Control Monitoring Point             |
| HC     | C10                | 827919                | 834271   | Impact Monitoring Point              |

#### Table 2.1 Summary of Impact Water Quality Monitoring Stations

Notes:

- (1) At Station C1, access to safe sampling of water is not feasible due to steep banks on both sides of the stream channel. An alternative monitoring location is proposed at Station C1A, which is about 250 m along the same stream channel downstream of Station C1 and is accessible for safe water sampling.
- (2) During the first day of baseline monitoring at Station C3, shallow water was observed, and the ET could not sample enough water for monitoring. As agreed by the ER, the Contractor, and the IEC, a new sampling location, Station C3A, was identified at about 130 m upstream and was accessible for water sampling.
- (3) Construction works at Tai Wo are only allowed during dry season (i.e. October to March) in accordance with Condition 3.2 of EP No.: EP-596/2021. Thus, the impact water quality monitoring at Tai Wo was temporarily suspended during the reporting period.
- (4) For Station C7, the location is not close to the nearest, revised works boundary (about 200 m away). An alternative monitoring location is proposed at Station C7A, which is about 23 m upstream of the nearest, revised works boundary.