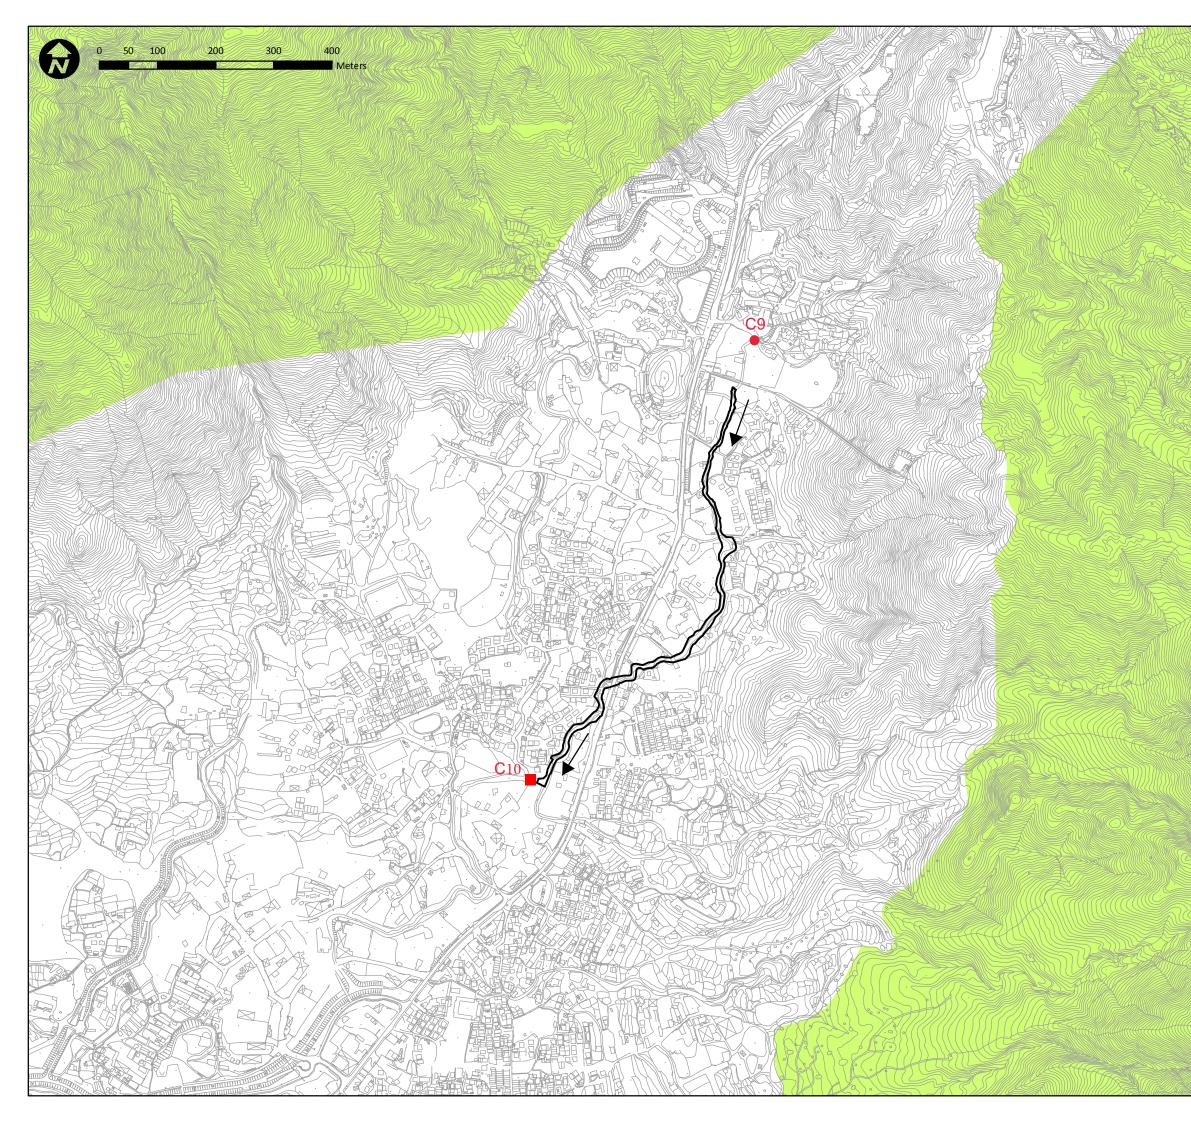

### 2.2 Monitoring Location

2.2.1 Impact water quality monitoring was conducted at 8 monitoring stations which is summarized in **Table 2.1**. The location of water quality monitoring stations is shown in **Figure 2.1a** to **Figure 2.1d**.

| Stream | Monitoring         | Coordinates (HK Grid) |          | Remarks                              |
|--------|--------------------|-----------------------|----------|--------------------------------------|
| Stream | ID                 | Easting               | Northing | Remarks                              |
|        | C1A <sup>(1)</sup> | 821702                | 831945   | Alternative Impact Monitoring Point  |
| SSNV   | C2                 | 822459                | 831470   | Control Monitoring Point             |
|        | C3A (2)            | 822413                | 831284   | Alternative Control Monitoring Point |
| тw     | C4 <sup>(3)</sup>  | 825497                | 830664   | Control Monitoring Point             |
|        | C5 <sup>(3)</sup>  | 825486                | 830716   | Impact Monitoring Point              |
|        | C6                 | 827232                | 831713   | Control Monitoring Point             |
| LFT _  | C7A <sup>(4)</sup> | 826865                | 832115   | Alternative Control Monitoring Point |
|        | C8                 | 826513                | 832075   | Impact Monitoring Point              |
| ЦС     | C9                 | 828304                | 835029   | Control Monitoring Point             |
| HC     | C10                | 827919                | 834271   | Impact Monitoring Point              |

#### Table 2.1 Summary of Impact Water Quality Monitoring Stations

Notes:

- (1) At Station C1, access to safe sampling of water is not feasible due to steep banks on both sides of the stream channel. An alternative monitoring location is proposed at Station C1A, which is about 250 m along the same stream channel downstream of Station C1 and is accessible for safe water sampling.
- (2) During the first day of baseline monitoring at Station C3, shallow water was observed, and the ET could not sample enough water for monitoring. As agreed by the ER, the Contractor, and the IEC, a new sampling location, Station C3A, was identified at about 130 m upstream and was accessible for water sampling.
- (3) Construction works at Tai Wo are only allowed during dry season (i.e. October to March) in accordance with Condition 3.2 of EP No.: EP-596/2021. Thus, the impact water quality monitoring at Tai Wo was temporarily suspended during the reporting period.
- (4) For Station C7, the location is not close to the nearest, revised works boundary (about 200 m away). An alternative monitoring location is proposed at Station C7A, which is about 23 m upstream of the nearest, revised works boundary.