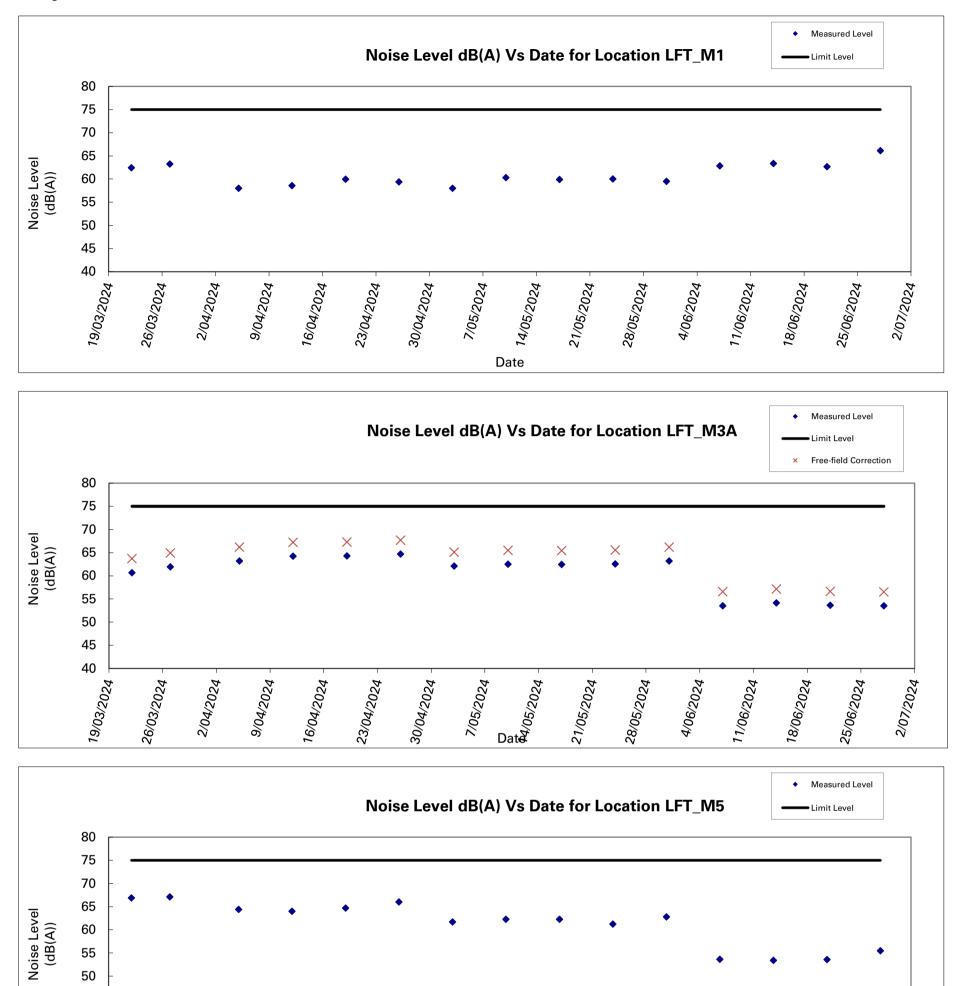

#### <u>Noise</u>

A7. No Action Level or Limit Level exceedance was recorded for construction noise monitoring in the reporting period.

#### **Reporting Changes**

- A10. Construction works at Tai Wo are only allowed during dry season (i.e. October to March) in accordance with Condition 3.2 of EP No.: EP-596/2021. Thus, the construction EM&A programme at Tai Wo, including impact water quality monitoring, impact noise monitoring and weekly inspection, are temporarily suspended during the reporting period.
- A11. The noise monitoring at LFT\_M7 have been suspended since 27 March 2024 due to the objection from property management office for providing access to designated monitoring location. The property management office formally refused our application of access right LFT\_M7 on 29 May 2024. An alternative monitoring location LFT\_M6 was proposed to replace LFT\_M7 and agreed with the ER and the IEC on 29 May 2024 and 4 June 2024 respectively, impact noise monitoring was thus carried out at LFT\_M6 from 4 June 2024 onward.
- A12. The schedule impact water quality monitoring on 1 June 2024 was cancelled due to adverse weather.