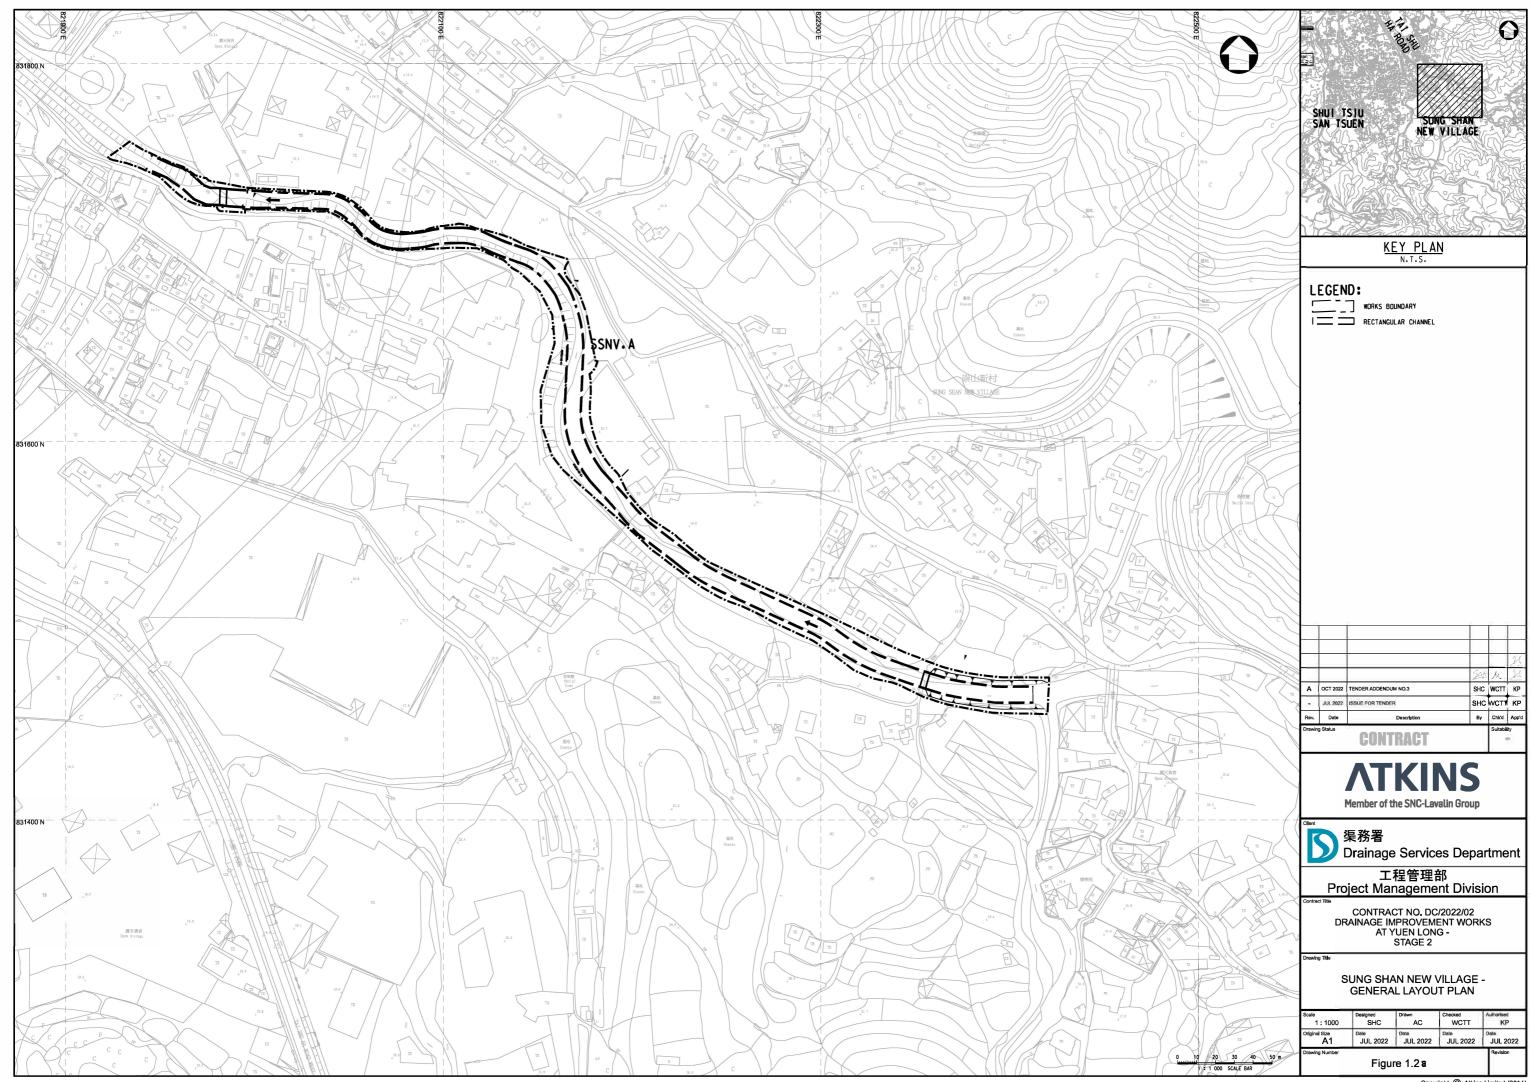

### **1.2 Construction Works Programme**

1.2.1 The construction programme and the location plan of the Project are shown in **Appendix 1.1** and **Figure 1.1** respectively. The locations of the proposed drainage improvement works at the four villages are presented in **Figures 1.2a** to **Figures 1.2d**.

### 2.2 Monitoring Location

2.2.1 Impact water quality monitoring was conducted at 8 monitoring stations which is summarized in **Table 2.1**. The location of water quality monitoring stations is shown in **Figure 2.1a** to **Figure 2.1d**.