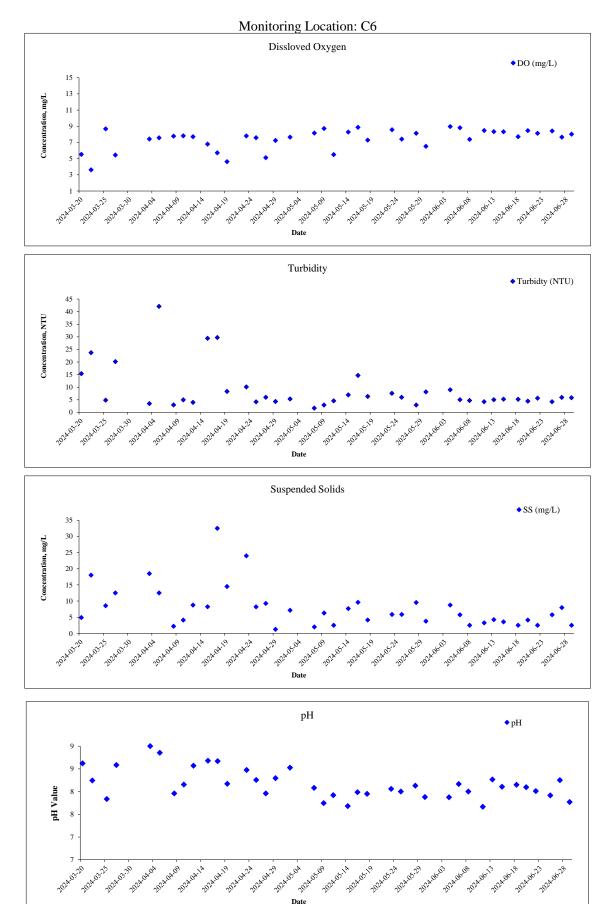

### 2.2 Monitoring Location

2.2.1 Impact water quality monitoring was conducted at 8 monitoring stations which is summarized in **Table 2.1**. The location of water quality monitoring stations is shown in **Figure 2.1a** to **Figure 2.1d**.

| Stream | Monitoring         | Coordinates (HK Grid) |          | Remarks                              |
|--------|--------------------|-----------------------|----------|--------------------------------------|
| Stream | ID                 | Easting               | Northing | Remarks                              |
|        | C1A <sup>(1)</sup> | 821702                | 831945   | Alternative Impact Monitoring Point  |
| SSNV   | C2                 | 822459                | 831470   | Control Monitoring Point             |
|        | C3A (2)            | 822413                | 831284   | Alternative Control Monitoring Point |
| тw     | C4 <sup>(3)</sup>  | 825497                | 830664   | Control Monitoring Point             |
|        | C5 <sup>(3)</sup>  | 825486                | 830716   | Impact Monitoring Point              |
|        | C6                 | 827232                | 831713   | Control Monitoring Point             |
| LFT _  | C7A <sup>(4)</sup> | 826865                | 832115   | Alternative Control Monitoring Point |
|        | C8                 | 826513                | 832075   | Impact Monitoring Point              |
| ЦС     | C9                 | 828304                | 835029   | Control Monitoring Point             |
| HC     | C10                | 827919                | 834271   | Impact Monitoring Point              |

#### Table 2.1 Summary of Impact Water Quality Monitoring Stations

Notes:

- (1) At Station C1, access to safe sampling of water is not feasible due to steep banks on both sides of the stream channel. An alternative monitoring location is proposed at Station C1A, which is about 250 m along the same stream channel downstream of Station C1 and is accessible for safe water sampling.
- (2) During the first day of baseline monitoring at Station C3, shallow water was observed, and the ET could not sample enough water for monitoring. As agreed by the ER, the Contractor, and the IEC, a new sampling location, Station C3A, was identified at about 130 m upstream and was accessible for water sampling.
- (3) Construction works at Tai Wo are only allowed during dry season (i.e. October to March) in accordance with Condition 3.2 of EP No.: EP-596/2021. Thus, the impact water quality monitoring at Tai Wo was temporarily suspended during the reporting period.
- (4) For Station C7, the location is not close to the nearest, revised works boundary (about 200 m away). An alternative monitoring location is proposed at Station C7A, which is about 23 m upstream of the nearest, revised works boundary.