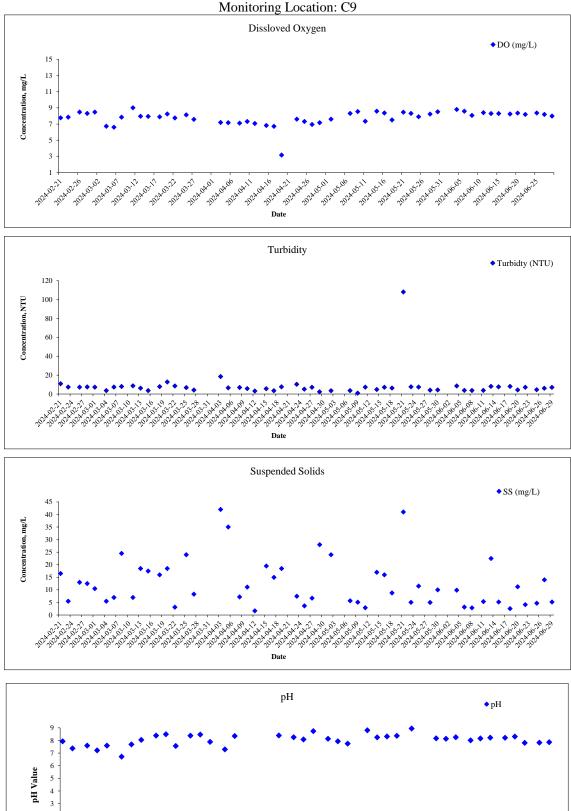

### 2.2 Monitoring Location

2.2.1 Impact water quality monitoring was conducted at 8 monitoring stations which is summarized in **Table 2.1**. The location of water quality monitoring stations is shown in **Figure 2.1a** to **Figure 2.1d**.

| Stream | Monitoring         | Coordinates (HK Grid) |          | Remarks                              |
|--------|--------------------|-----------------------|----------|--------------------------------------|
| Stream | ID                 | Easting               | Northing | Remarks                              |
|        | C1A <sup>(1)</sup> | 821702                | 831945   | Alternative Impact Monitoring Point  |
| SSNV   | C2                 | 822459                | 831470   | Control Monitoring Point             |
|        | C3A (2)            | 822413                | 831284   | Alternative Control Monitoring Point |
| тw     | C4 <sup>(3)</sup>  | 825497                | 830664   | Control Monitoring Point             |
|        | C5 <sup>(3)</sup>  | 825486                | 830716   | Impact Monitoring Point              |
|        | C6                 | 827232                | 831713   | Control Monitoring Point             |
| LFT _  | C7A <sup>(4)</sup> | 826865                | 832115   | Alternative Control Monitoring Point |
|        | C8                 | 826513                | 832075   | Impact Monitoring Point              |
| ЦС     | C9                 | 828304                | 835029   | Control Monitoring Point             |
| HC     | C10                | 827919                | 834271   | Impact Monitoring Point              |